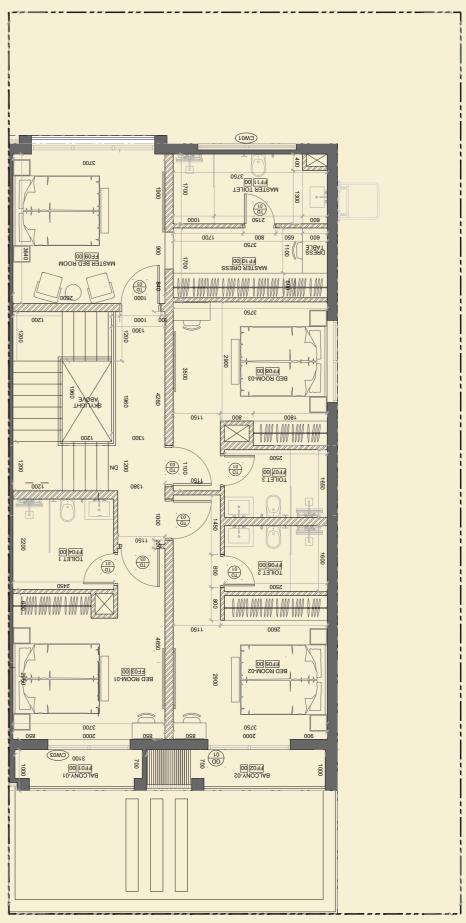

# Floor Plan

### Town Villa - B

■ No of Rooms: 4

■ Plot Area: 1,832 Sq. Ft.

■ Built-Up Area: 2,648 Sq. Ft.

#### Town Villa - B

■ No of Rooms: 4

■ Plot Area: 1,832 Sq. Ft.

■ Built-Up Area: 2,648 Sq. Ft.