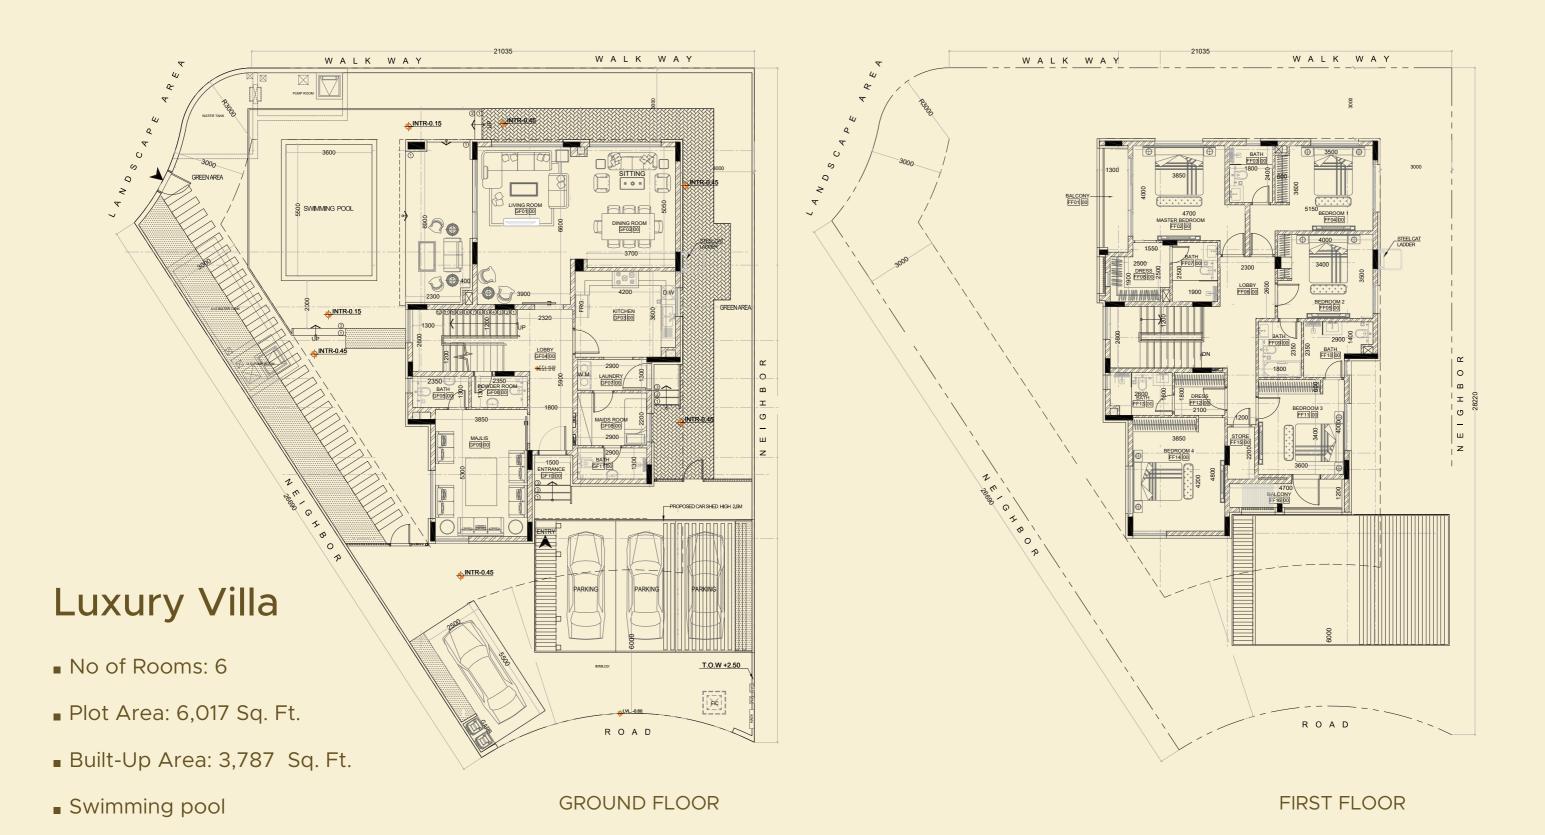

## Luxury Villa

■ No of Rooms: 6

■ Plot Area: 6,017 Sq. Ft.

■ Built-Up Area: 3,787 Sq. Ft.

Swimming pool