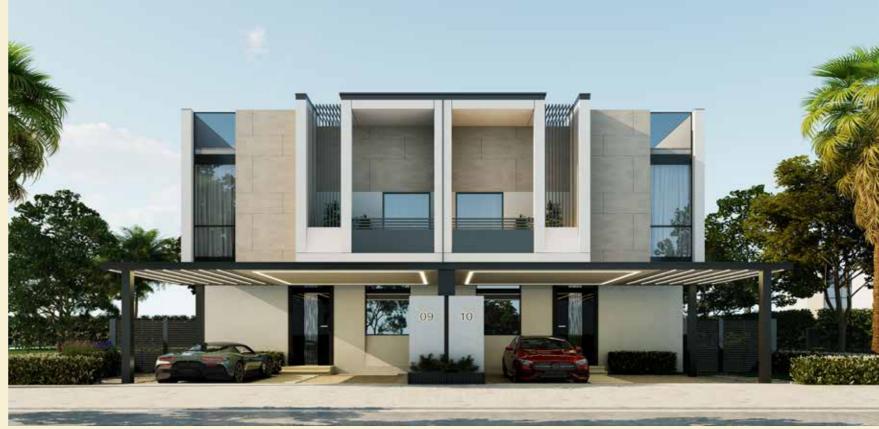

### Town Villa - B

■ No of Rooms: 4

■ Plot Area: 1,832 Sq. Ft.

■ Built-Up Area: 2,648 Sq. Ft.

#### Town Villa - B

■ No of Rooms: 4

■ Plot Area: 1,832 Sq. Ft.

■ Built-Up Area: 2,648 Sq. Ft.

### Town Villa - A

■ No of Rooms: 4

■ Plot Area: 2,523 Sq. Ft.

■ Built-Up Area: 2,686 Sq. Ft.

23

#### Town Villa - A

■ No of Rooms: 4

■ Plot Area: 2,523 Sq. Ft.

■ Built-Up Area: 2,686 Sq. Ft.