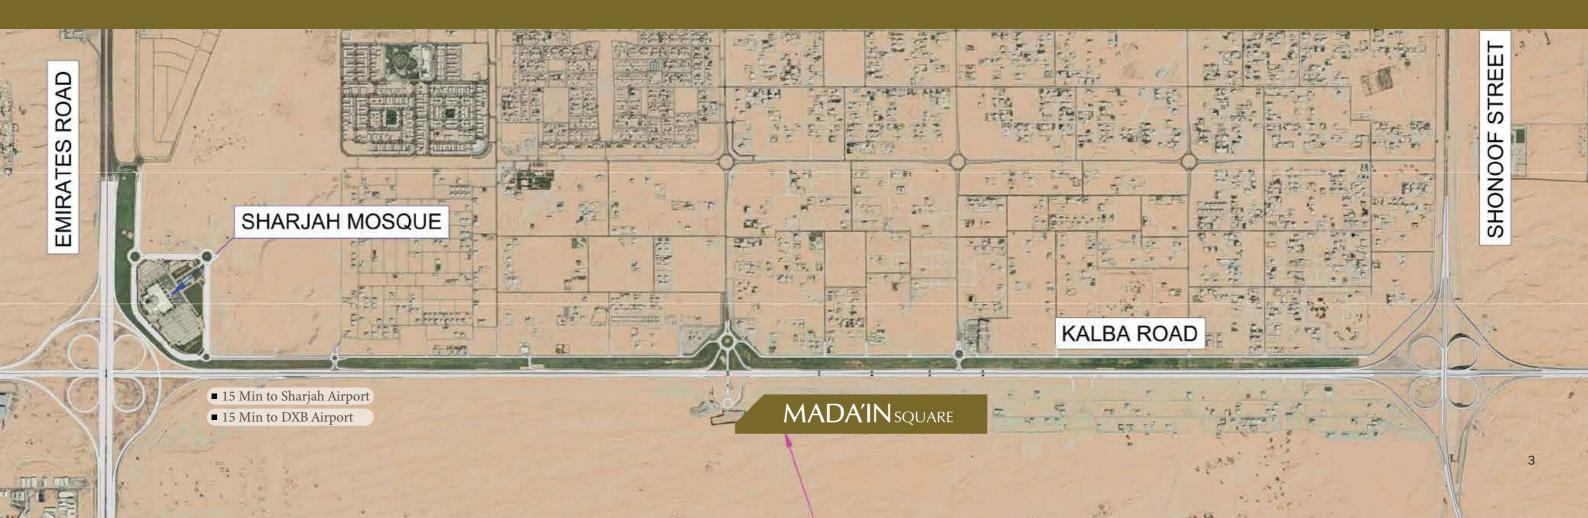

#### **Q** LOCATION

- The project is a complex of Luxury villas and town houses located in Al Tay east area / Al Suyouh suburb Sharjah, United Arab Emirates.
- Ideal location for families seeking a close-knit community amidst nature's embrace.
- Shares proximity to Sharjah Mosque and city's major attractions.
- Easy access and great connectivity to the rest of the city, Sharjah and Dubai Airport.