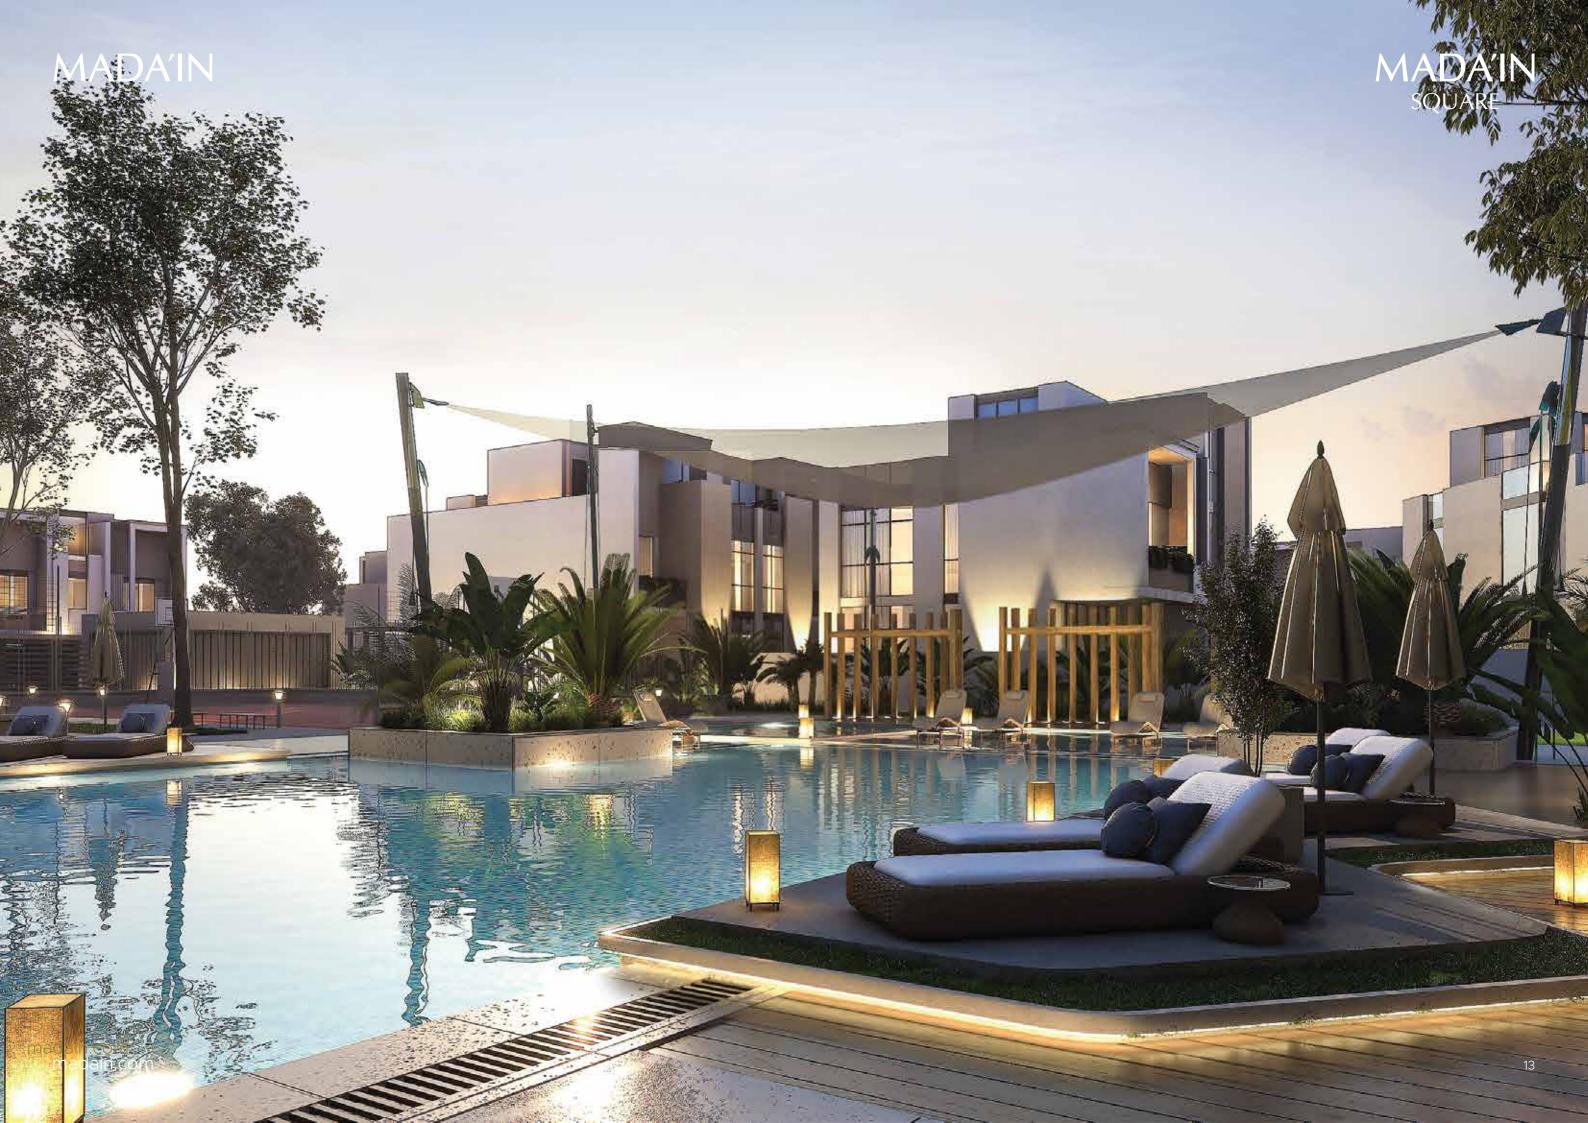

As for the commercial center, that consists of A basement for parking and storage area, A ground and a first Floor. The center includes a Retail section with shops, supermarkets, restaurants, and a service section with clinics, a health club, Post boxes and Entertainment area. Moreover, for the eastern and western central gardens, each contains sports games, a swimming pool, and places for children's recreational games with outdoor seating.

Moreover, for the eastern and western central gardens, each contains sports games, a swimming pool, and places for children's recreational games with outdoor seating.

## **SERVICES & AMENITIES**

Private Pools

madain.com

6