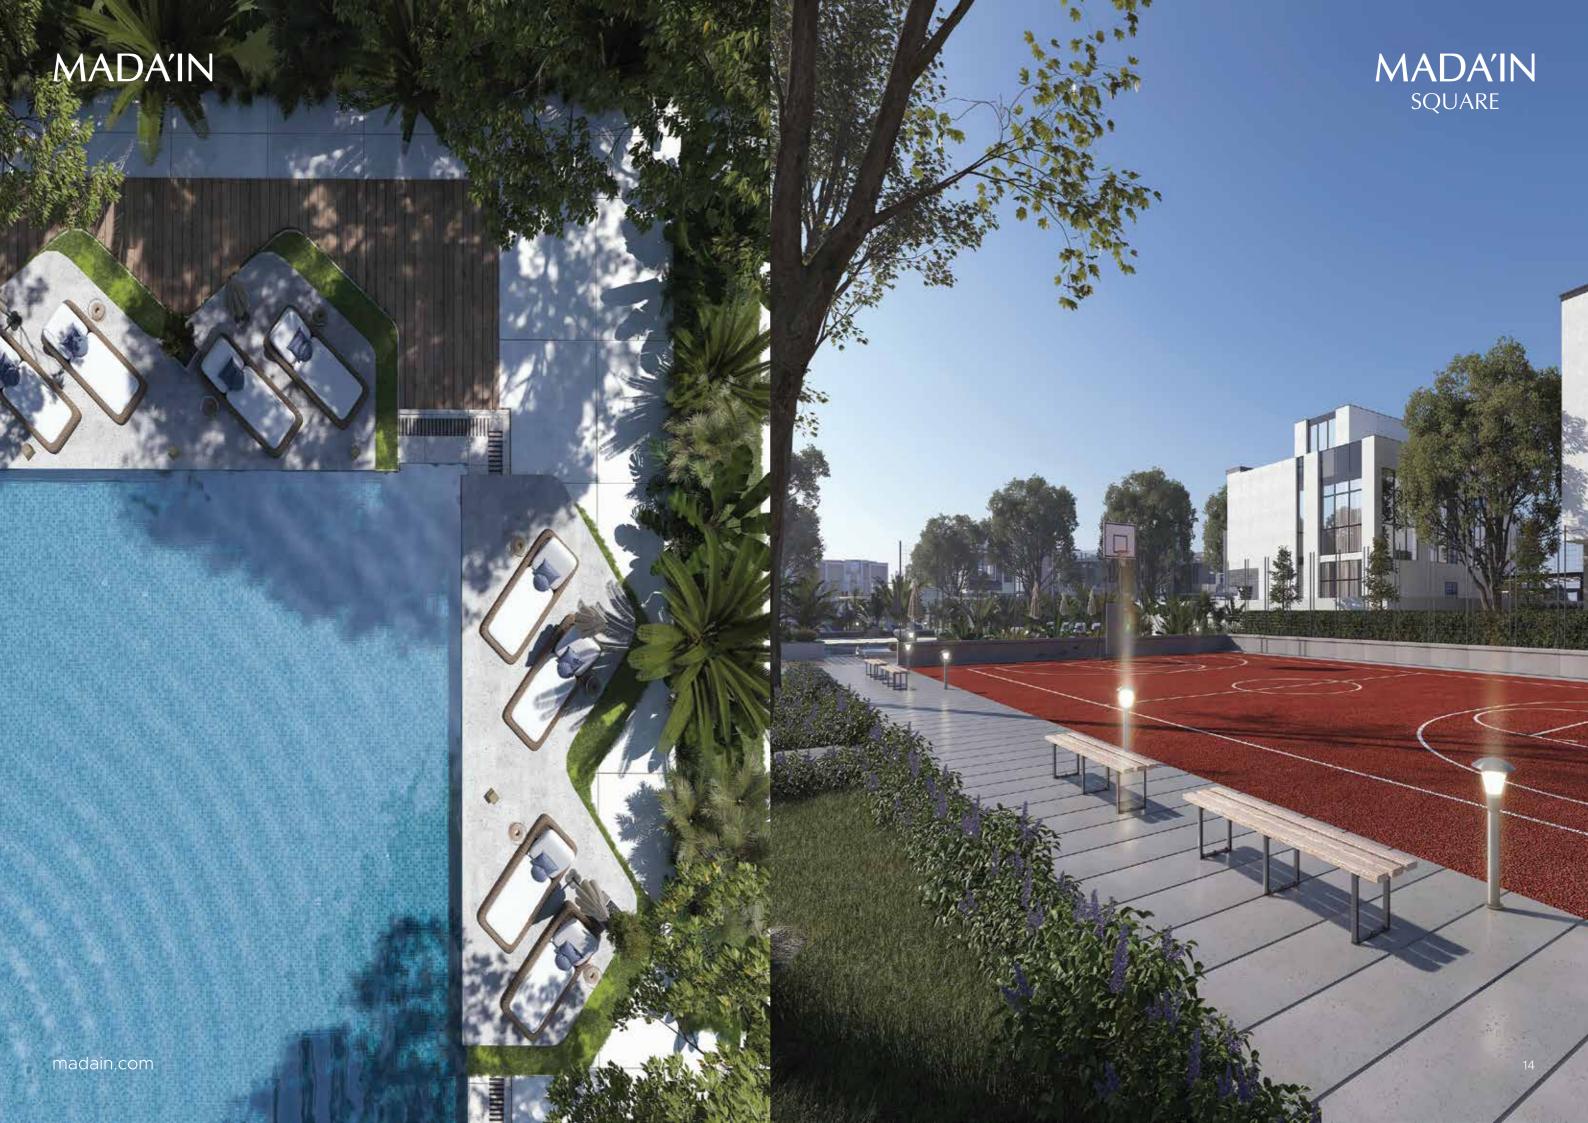

As for the commercial center, that consists of A basement for parking and storage area, A ground and a first Floor. The center includes a Retail section with shops, supermarkets, restaurants, and a service section with clinics, a health club, Post boxes and Entertainment area. Moreover, for the eastern and western central gardens, each contains sports games, a swimming pool, and places for children's recreational games with outdoor seating.

Moreover, for the eastern and western central gardens, each contains sports games, a swimming pool, and places for children's recreational games with outdoor seating.