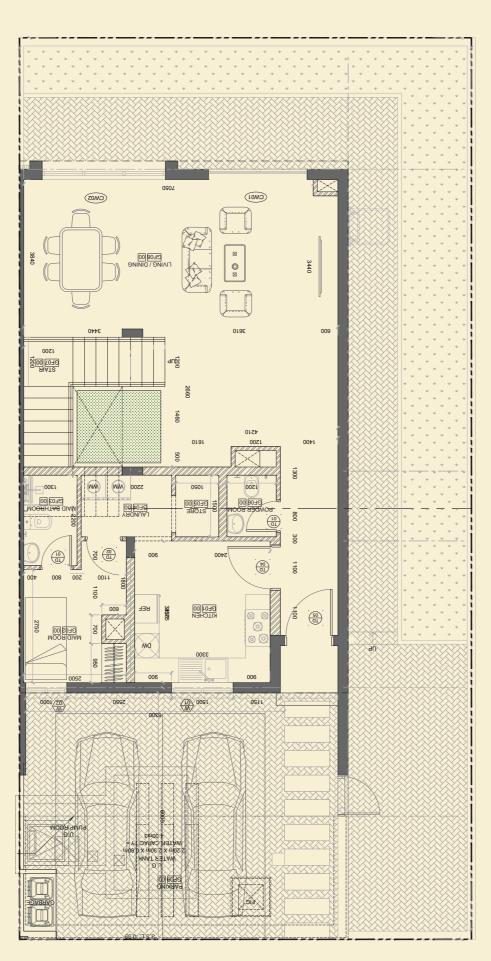

# Floor Plan

### Town Villa - B

■ No of Rooms: 4

■ Plot Area: 1,832 Sq. Ft.

■ Built-Up Area: 2,648 Sq. Ft.

#### Town Villa - B

■ No of Rooms: 4

■ Plot Area: 1,832 Sq. Ft.

■ Built-Up Area: 2,648 Sq. Ft.