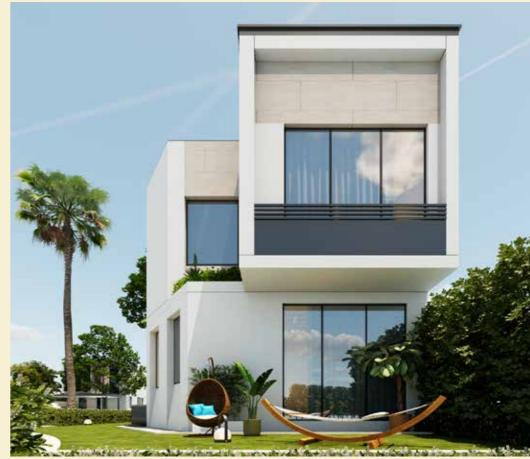

### Garden Villa

■ No of Rooms: 5

■ Plot Area: 2,928 Sq. Ft.

■ Built-Up Area: 3,136 Sq. Ft.

#### Garden Villa

■ No of Rooms: 5

■ Plot Area: 2,928 Sq. Ft.

■ Built-Up Area: 3,136 Sq. Ft.