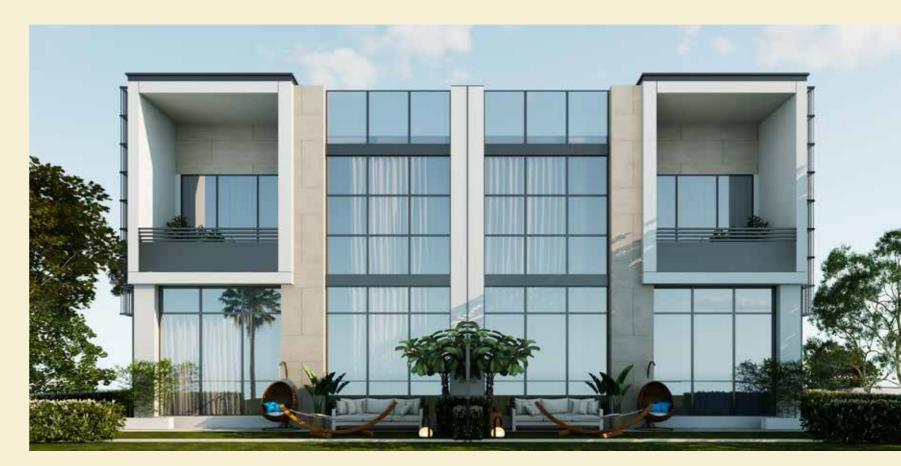

## Luxury Villa

■ No of Rooms: 6

■ Plot Area: 6,017 Sq. Ft.

■ Built-Up Area: 3,787 Sq. Ft.

Swimming pool

# Signature Villa

■ No of Rooms: 6

■ Plot Area: 6,013 Sq. Ft.

■ Built-Up Area: 4,647 Sq. Ft.

Swimming pool

Signature Villa

■ No of Rooms: 6

■ Plot Area: 6,013 Sq. Ft.