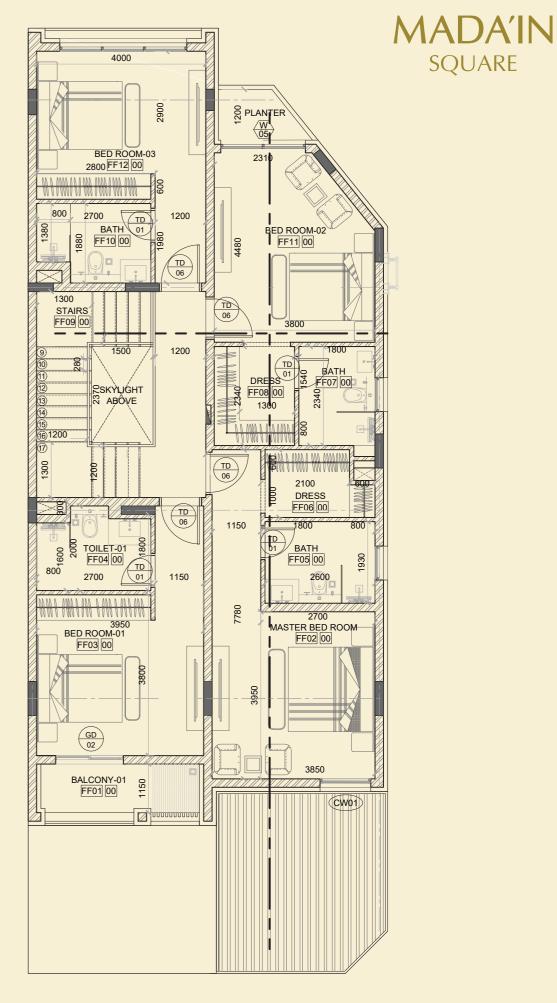

## Luxury Villa

■ No of Rooms: 6

■ Plot Area: 6,017 Sq. Ft.

■ Built-Up Area: 3,787 Sq. Ft.

Swimming pool