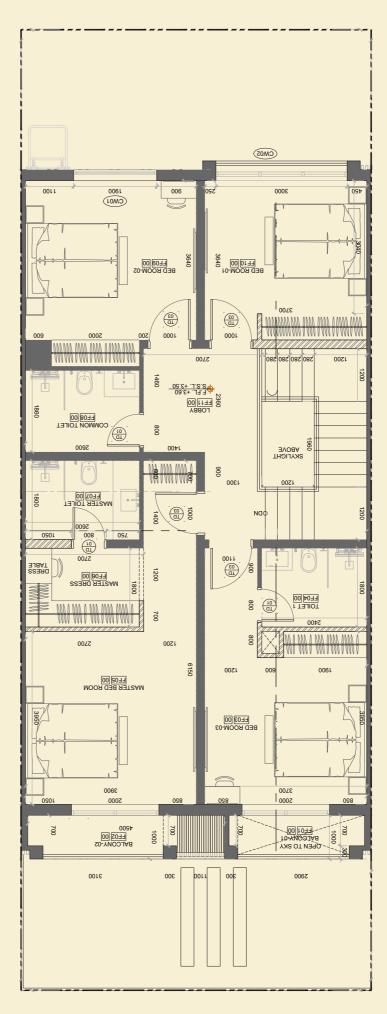

# Floor Plan

### Town Villa - B

■ No of Rooms: 4

■ Plot Area: 1,832 Sq. Ft.

■ Built-Up Area: 2,648 Sq. Ft.

#### Town Villa - B

■ No of Rooms: 4

■ Plot Area: 1,832 Sq. Ft.

■ Built-Up Area: 2,648 Sq. Ft.