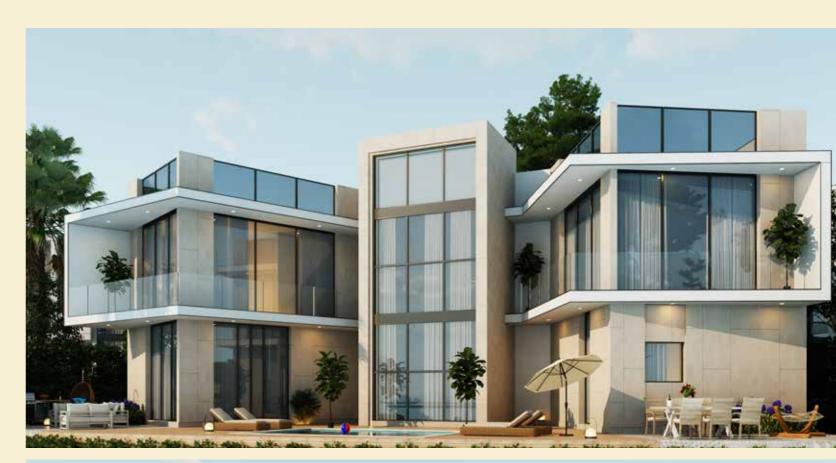

# Signature Villa

■ No of Rooms: 6

■ Plot Area: 6,013 Sq. Ft.

■ Built-Up Area: 4,647 Sq. Ft.

Swimming pool

Signature Villa

■ No of Rooms: 6

■ Plot Area: 6,013 Sq. Ft.