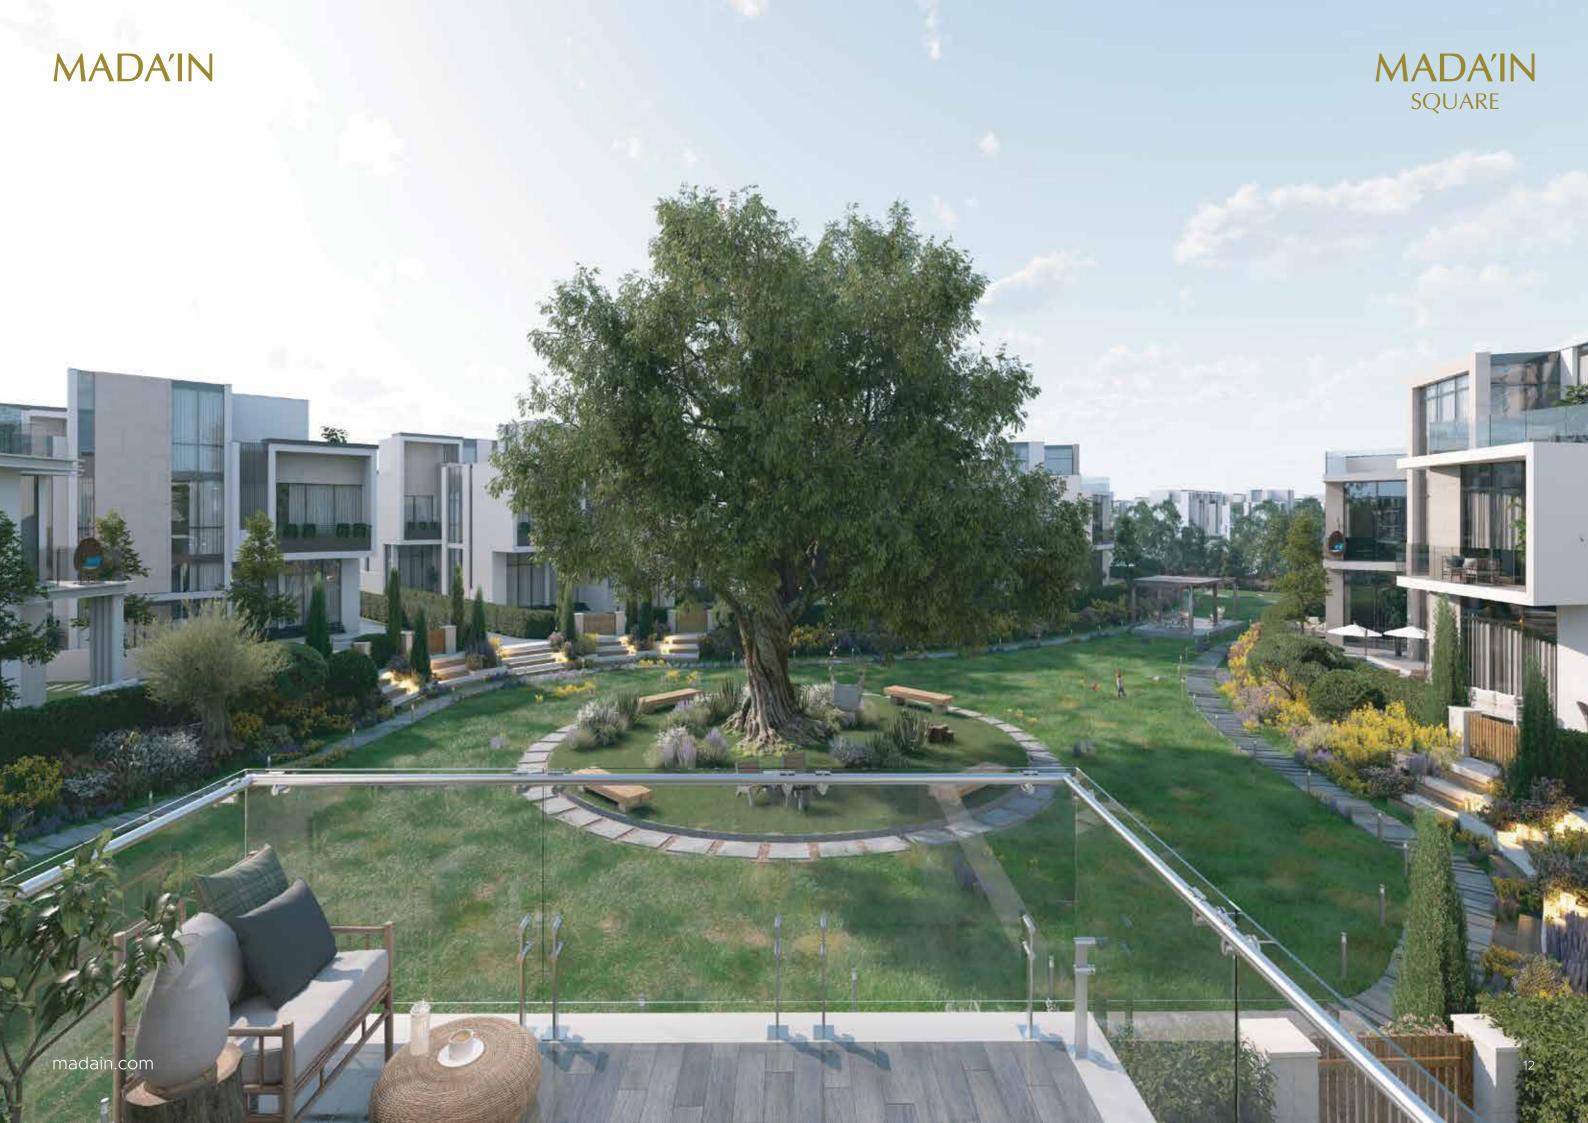

As for the commercial center, that consists of A basement for parking and storage area, A ground and a first Floor. The center includes a Retail section with shops, supermarkets, restaurants, and a service section with clinics, a health club, Post boxes and Entertainment area. Moreover, for the eastern and western central gardens, each contains sports games, a swimming pool, and places for children's recreational games with outdoor seating.

Moreover, for the eastern and western central gardens, each contains sports games, a swimming pool, and places for children's recreational games with outdoor seating.