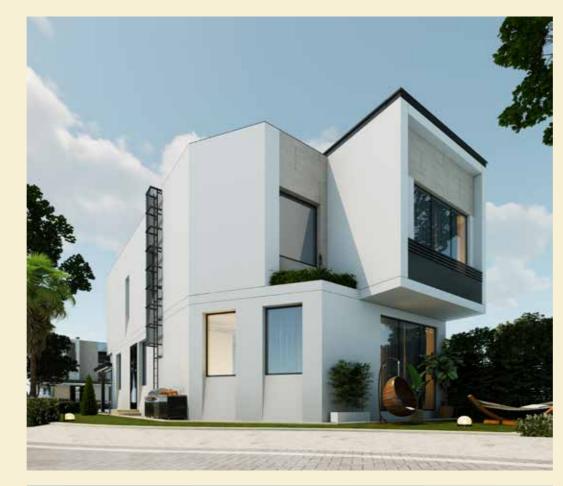

## Luxury Villa

■ No of Rooms: 6

■ Plot Area: 6,017 Sq. Ft.

■ Built-Up Area: 3,787 Sq. Ft.

Swimming pool

# Signature Villa

■ No of Rooms: 6

■ Plot Area: 6,013 Sq. Ft.

■ Built-Up Area: 4,647 Sq. Ft.

Swimming pool

Signature Villa

■ No of Rooms: 6

■ Plot Area: 6,013 Sq. Ft.