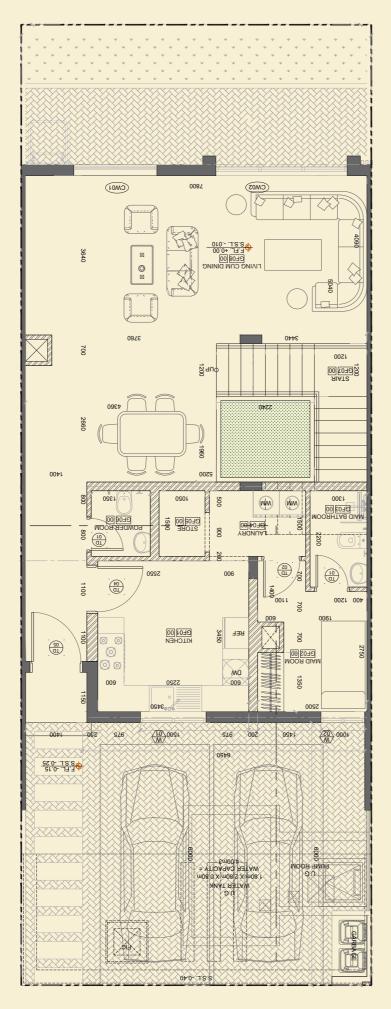

# Floor Plan

### Town Villa - B

■ No of Rooms: 4

■ Plot Area: 1,832 Sq. Ft.

■ Built-Up Area: 2,648 Sq. Ft.

#### Town Villa - B

■ No of Rooms: 4

■ Plot Area: 1,832 Sq. Ft.

■ Built-Up Area: 2,648 Sq. Ft.