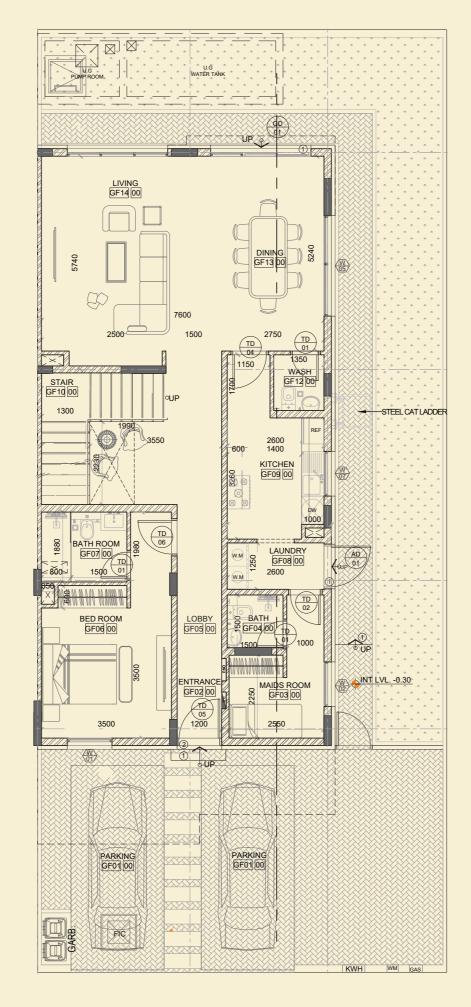

# Floor Plan

### Town Villa - B

■ No of Rooms: 4

■ Plot Area: 1,832 Sq. Ft.

■ Built-Up Area: 2,648 Sq. Ft.

#### Town Villa - B

■ No of Rooms: 4

■ Plot Area: 1,832 Sq. Ft.

■ Built-Up Area: 2,648 Sq. Ft.