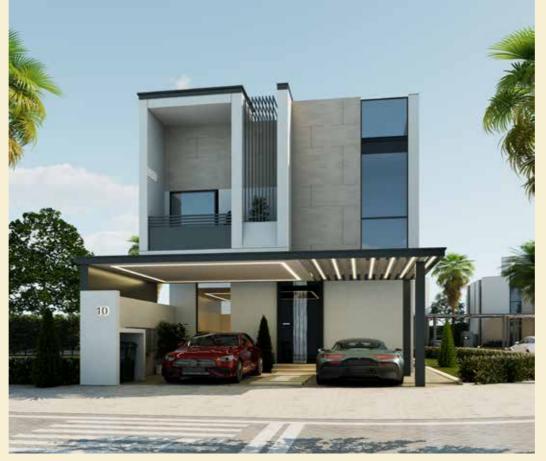

### Town Villa - A

■ No of Rooms: 4

■ Plot Area: 2,523 Sq. Ft.

■ Built-Up Area: 2,686 Sq. Ft.

23

#### Town Villa - A

■ No of Rooms: 4

■ Plot Area: 2,523 Sq. Ft.

■ Built-Up Area: 2,686 Sq. Ft.