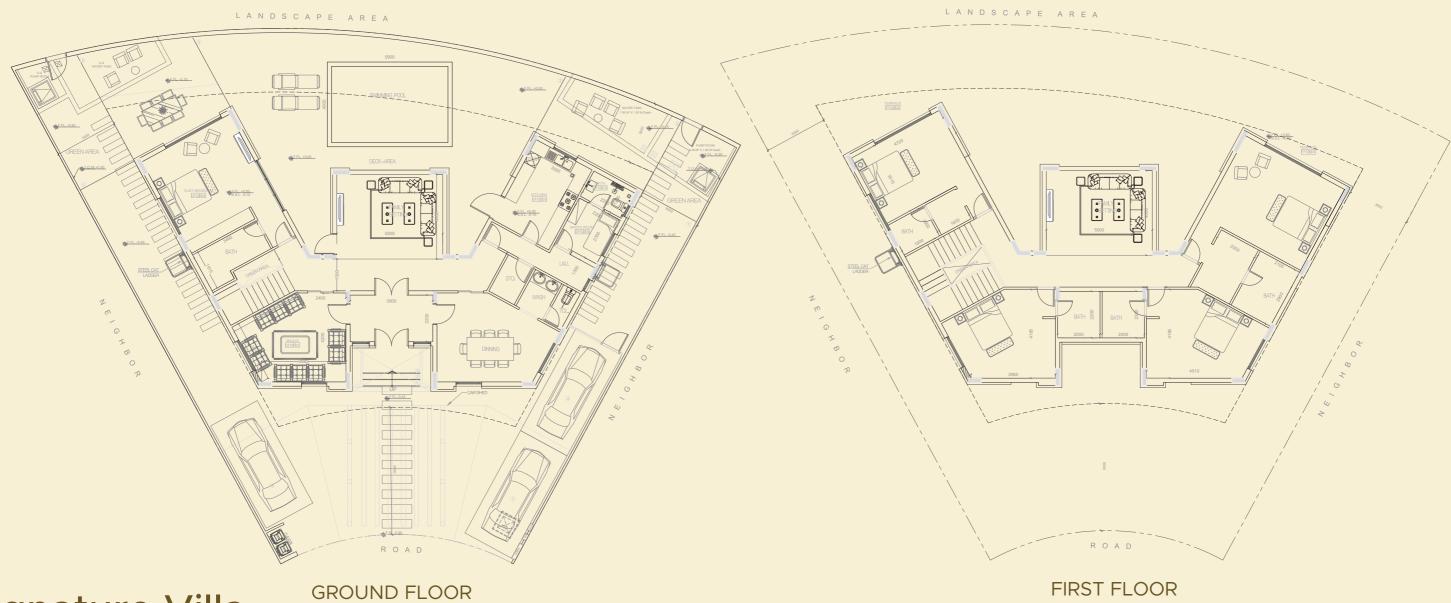

# Floor Plan

# Signature Villa

■ No of Rooms: 6

■ Plot Area: 6,013 Sq. Ft.

■ Built-Up Area: 4,647 Sq. Ft.

Swimming pool

Signature Villa

■ No of Rooms: 6

■ Plot Area: 6,013 Sq. Ft.