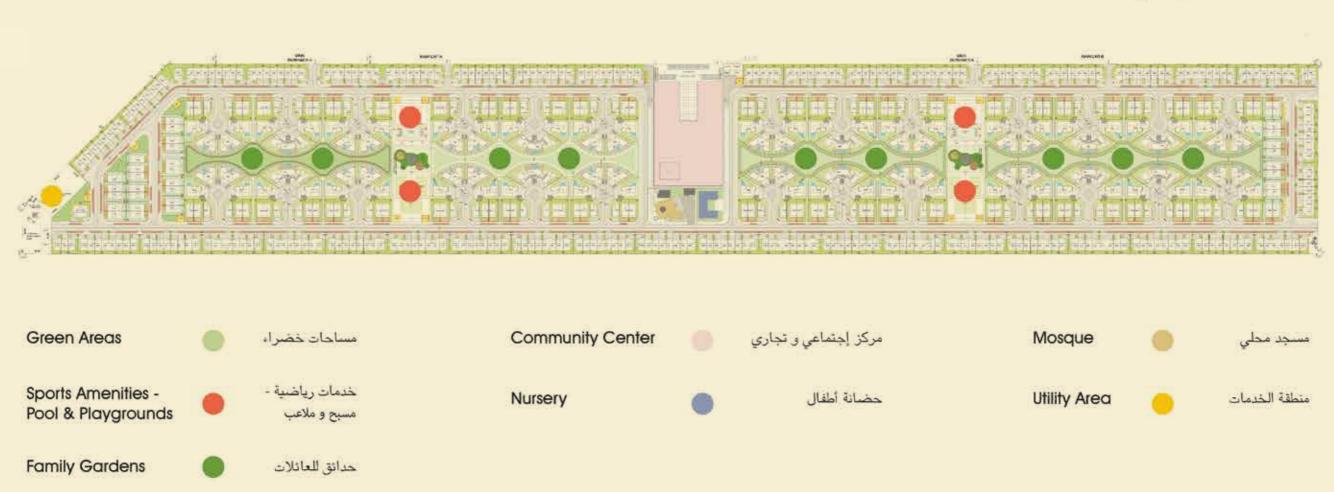

As for the commercial center, that consists of A basement for parking and storage area, A ground and a first Floor. The center includes a Retail section with shops, supermarkets, restaurants, and a service section with clinics, a health club, Post boxes and Entertainment area. Moreover, for the eastern and western central gardens, each contains sports games, a swimming pool, and places for children's recreational games with outdoor seating.

As for the strip garden, it contains ten thousand distinct and diverse trees, especially for the project, including local ones and others from East Asia and Africa to suit the climate and make a comfortable environment for the residents. As for the mosque, it is an independent local mosque and can accommodate 400 worshipers with all its services and its own parking lot. The Nursery is on standalone plot consist of ground floor only with outdoor playing and green Area.