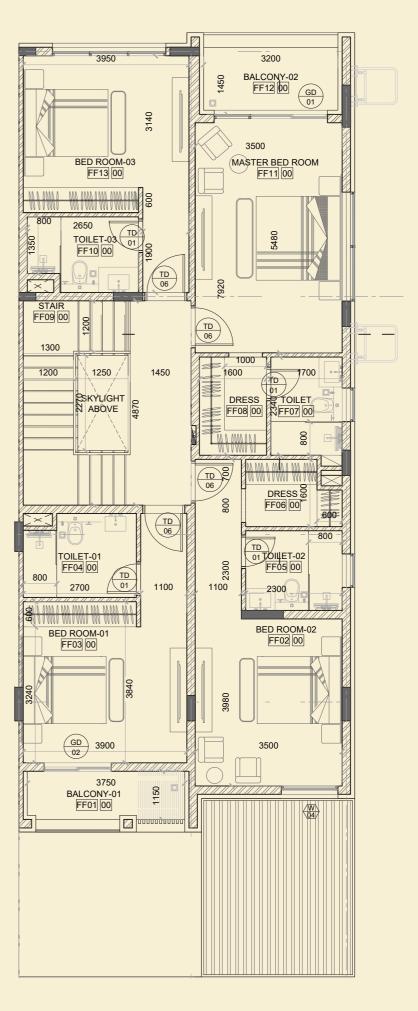

# Floor Plan

### Town Villa - B

■ No of Rooms: 4

■ Plot Area: 1,832 Sq. Ft.

■ Built-Up Area: 2,648 Sq. Ft.

#### Town Villa - B

■ No of Rooms: 4

■ Plot Area: 1,832 Sq. Ft.

■ Built-Up Area: 2,648 Sq. Ft.