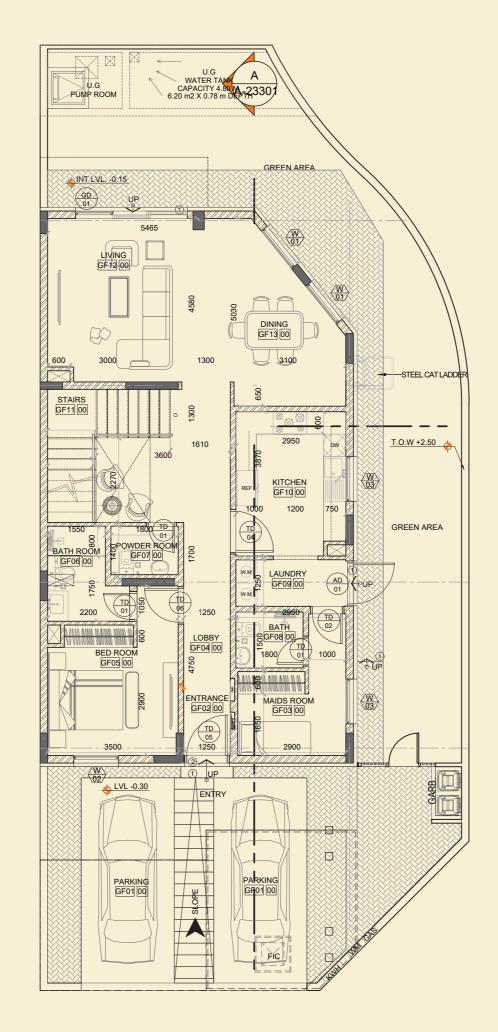

# Floor Plan

### Town Villa - B

■ No of Rooms: 4

■ Plot Area: 1,832 Sq. Ft.

■ Built-Up Area: 2,648 Sq. Ft.

#### Town Villa - B

■ No of Rooms: 4

■ Plot Area: 1,832 Sq. Ft.

■ Built-Up Area: 2,648 Sq. Ft.