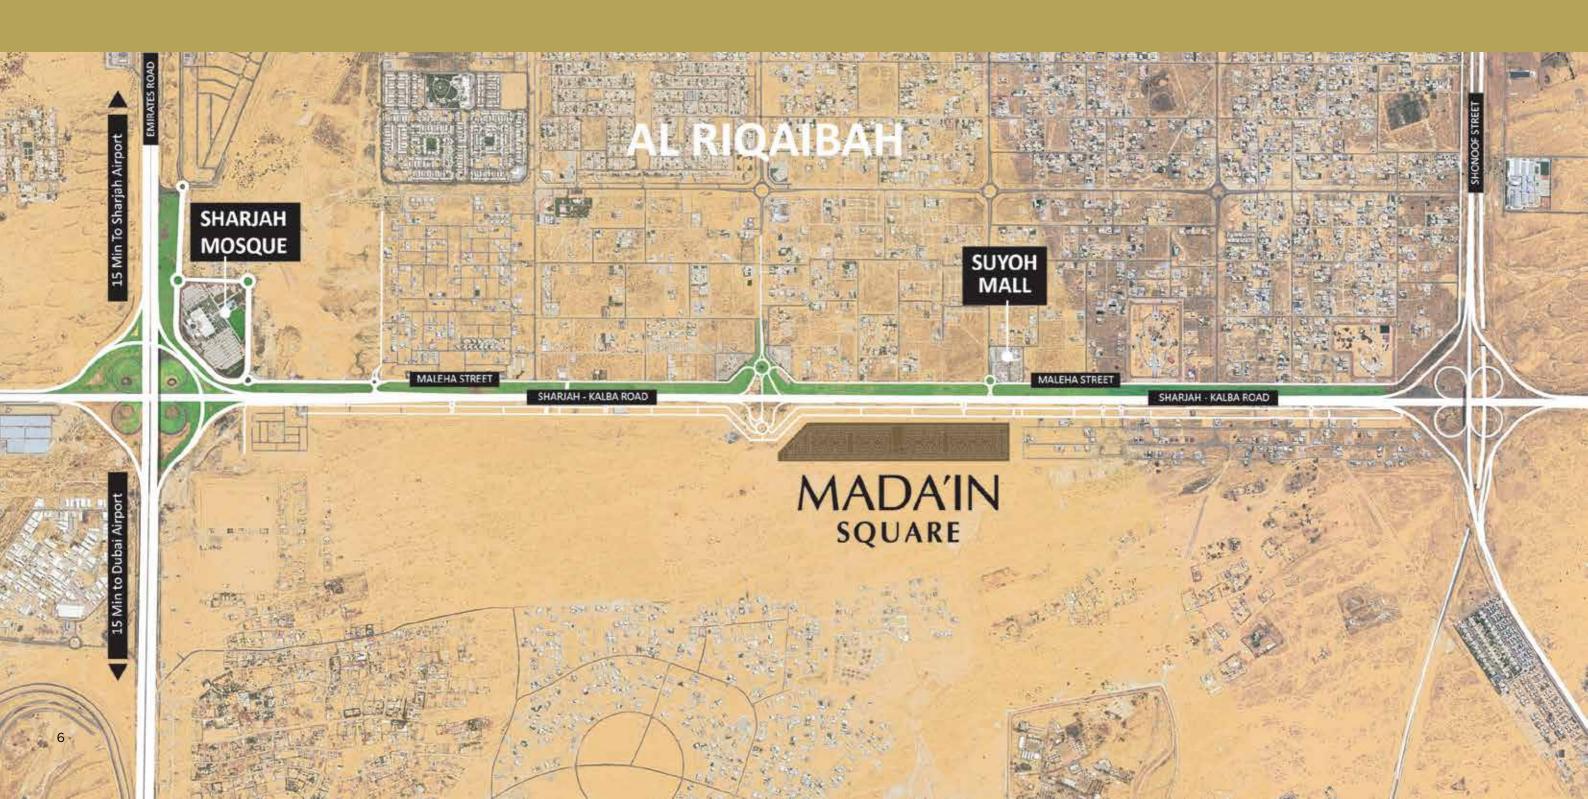

### • LOCATION

- The project is a complex of Luxury villas and town houses located in Al Tay east area / Al Suyouh suburb Sharjah, United Arab Emirates.
- Ideal location for families seeking a close-knit community amidst nature's embrace.
- Shares proximity to Sharjah Mosque and city's major attractions.
- Easy access and great connectivity to the rest of the city, Sharjah and Dubai Airport.