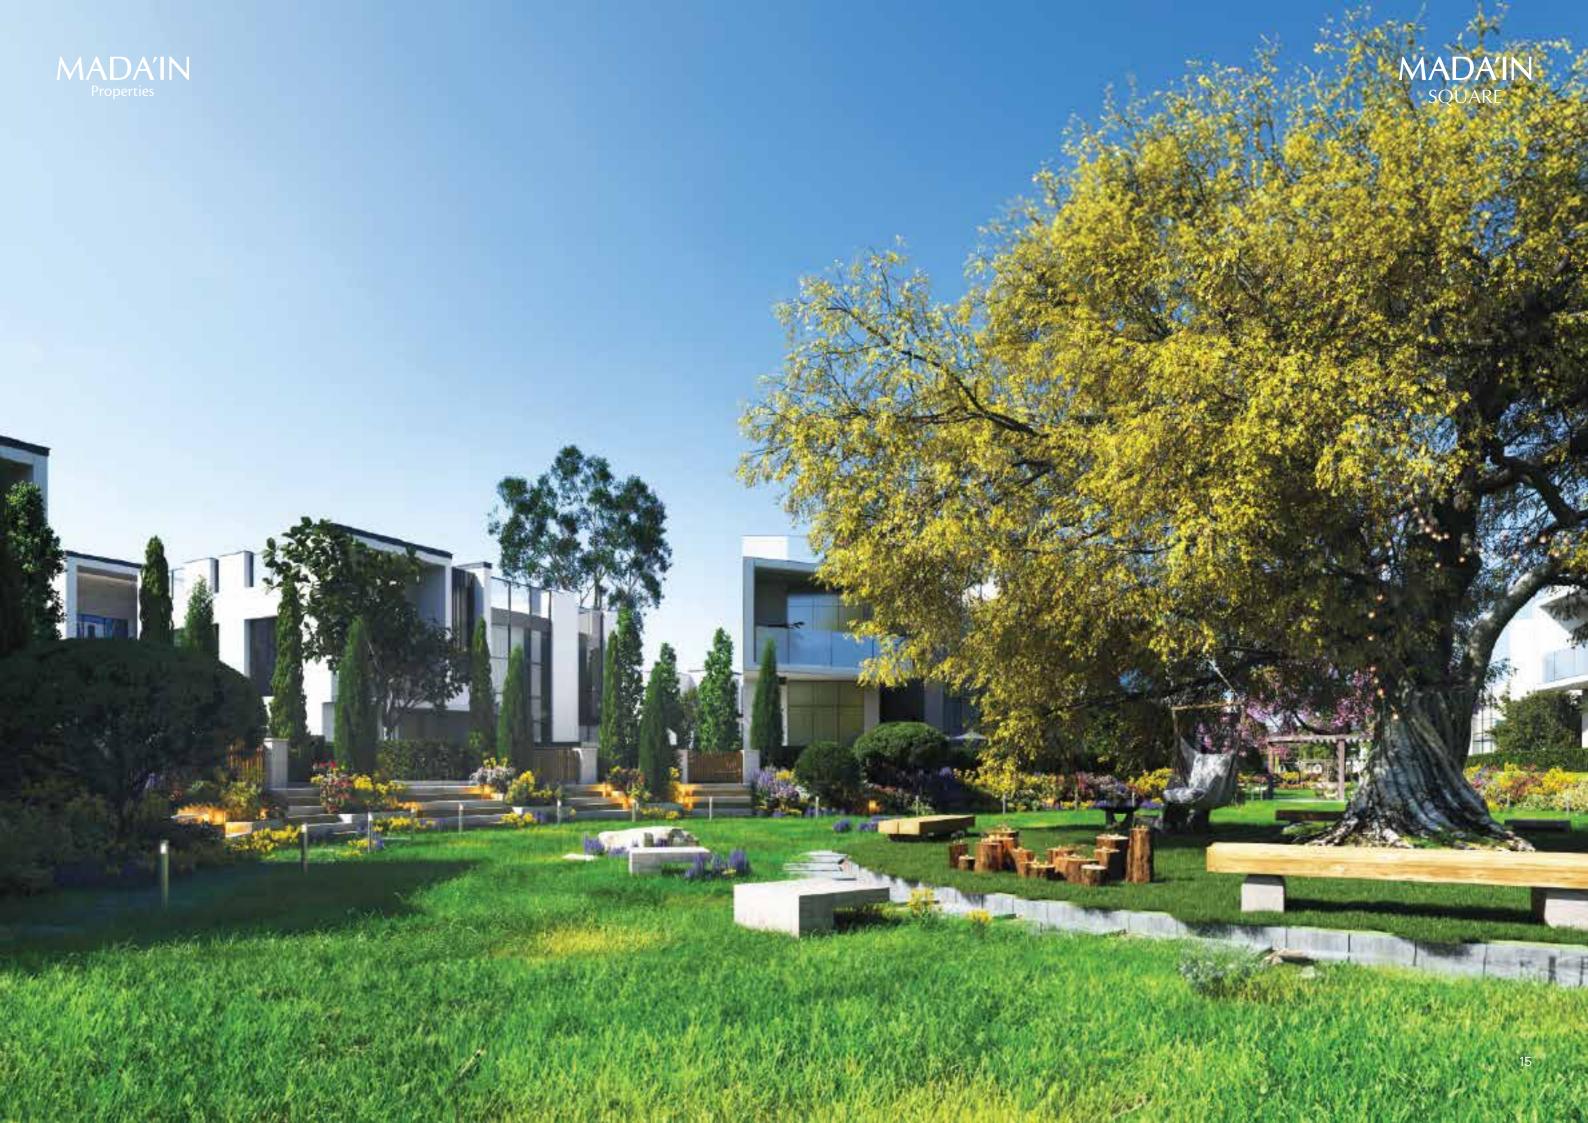

Moreover, for the eastern and western central gardens, each contains sports games, a swimming pool, and places for children's recreational games with outdoor seating.

As for the strip garden, it contains ten thousand distinct and diverse trees, especially for the project, including local ones and others from East Asia and Africa to suit the climate and make a comfortable environment for the residents. As for the mosque, it is an independent local mosque and can accommodate 400 worshipers with all its services and its own parking lot. The Nursery is on standalone plot consist of ground floor only with outdoor playing and green Area.

### • LOCATION

- The project is a complex of Luxury villas and town houses located in Al Tay east area / Al Suyouh suburb Sharjah, United Arab Emirates.
- Ideal location for families seeking a close-knit community amidst nature's embrace.
- Shares proximity to Sharjah Mosque and city's major attractions.
- Easy access and great connectivity to the rest of the city, Sharjah and Dubai Airport.