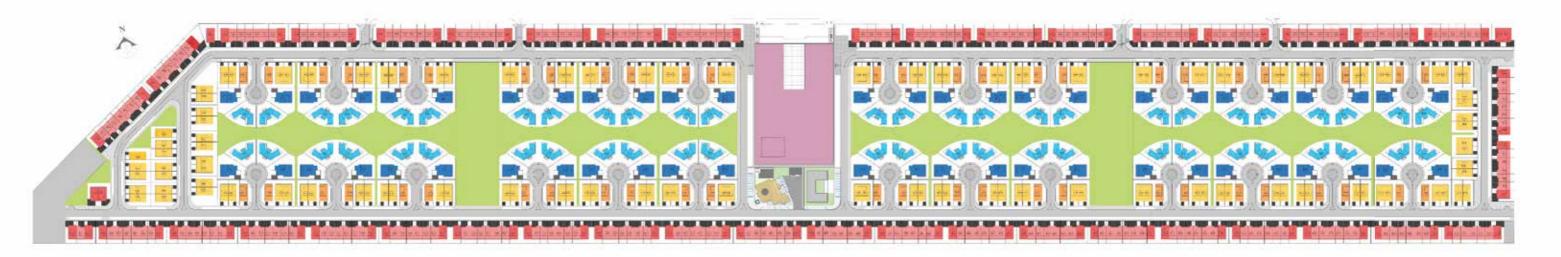

### **About Mada'in Square**

The project is a complex of Luxury villas and town houses located in Al Tay east area / Al Suyouh suburb - Sharjah, United Arab Emirates.

The Community consist of 619 villas (325 Reem villas), (138 Garden villas), (52 Edge villas), (52 Luxury villas) and (52 Signature villas) with multiple spaces suitable for all community.

### MASTERPLAN المخطط الرئيسي

### **MASTERPLAN**

Villa Typology

المخطط الرئيسي أصناف الوحدات السكنية