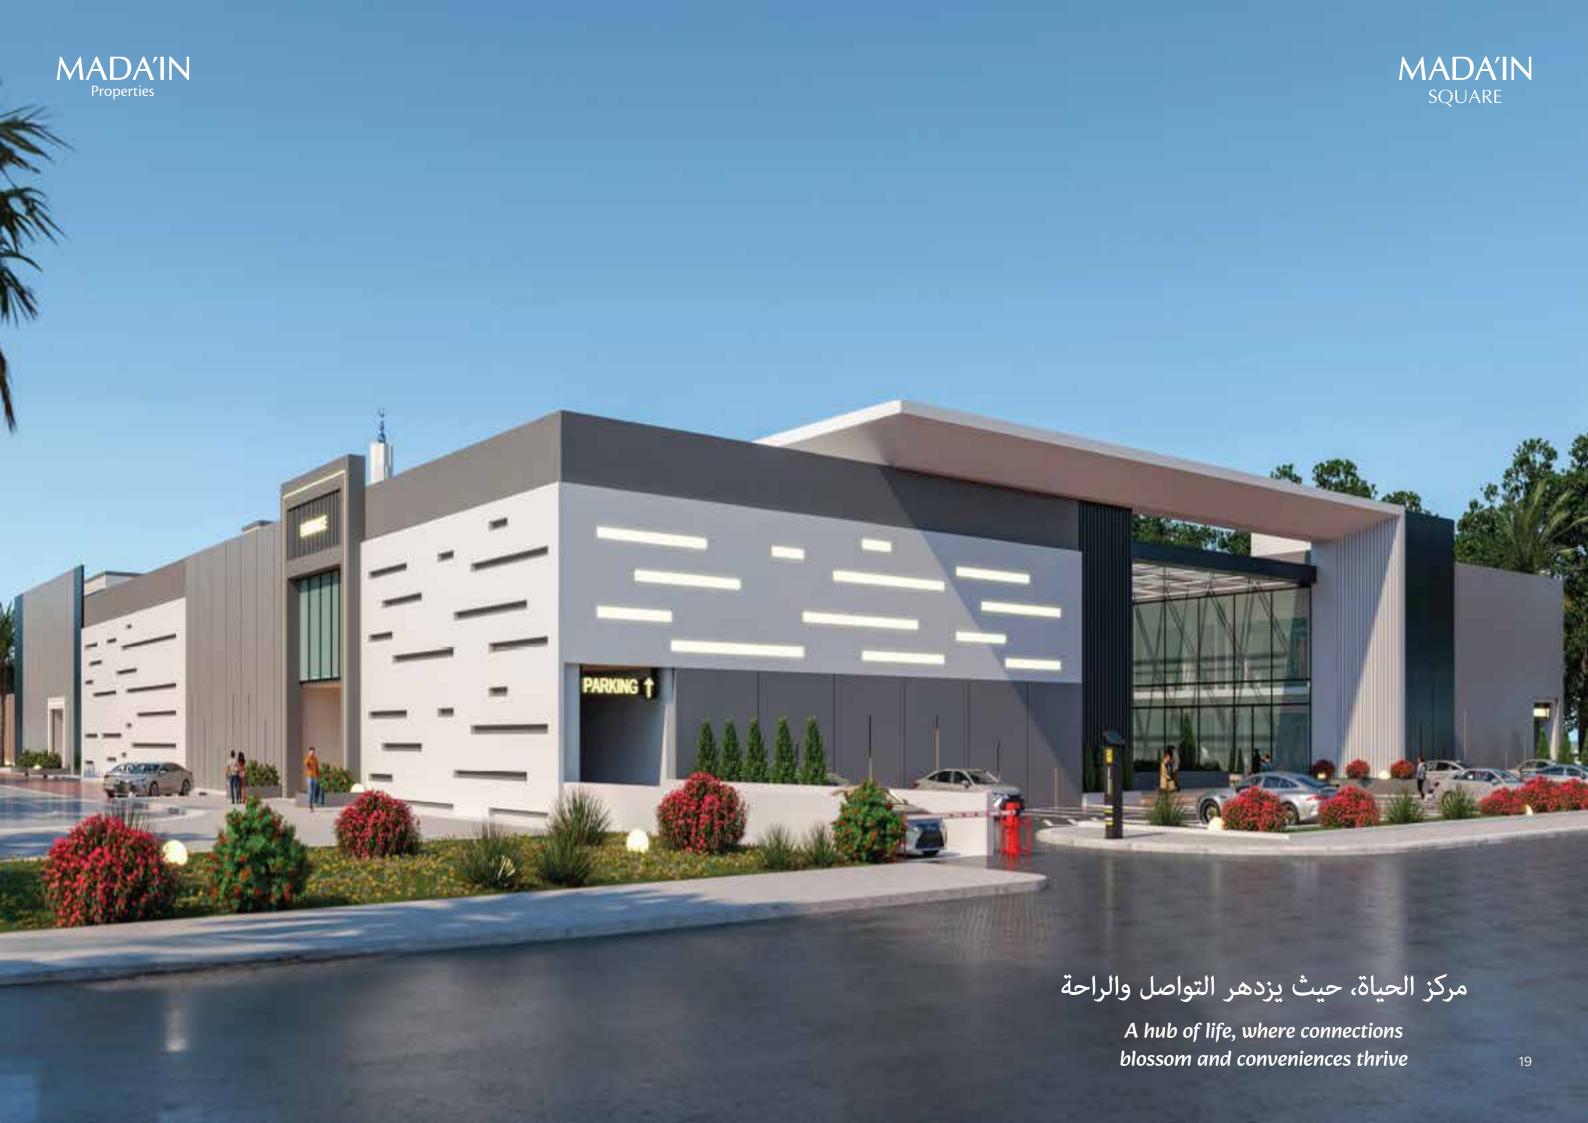

As for the commercial center, that consists of A basement for parking and storage area, A ground and a first Floor. The center includes a Retail section with shops, supermarkets, restaurants, and a service section with clinics, a health club, Post boxes and Entertainment area.