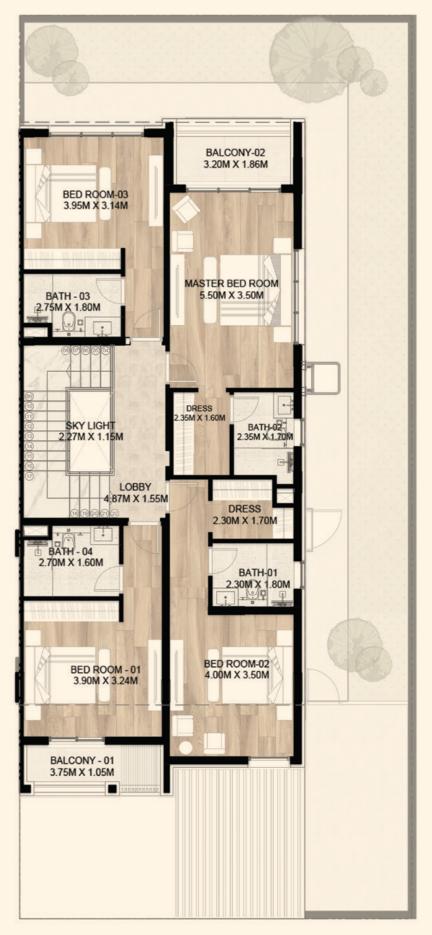

### Edge Villa

No of Rooms: 5

■ Plot Area: 2,844 Sq. Ft. - 264.21 Sqm.

Built-Up Area: 2,854 Sq. Ft. - 265.14 Sqm.