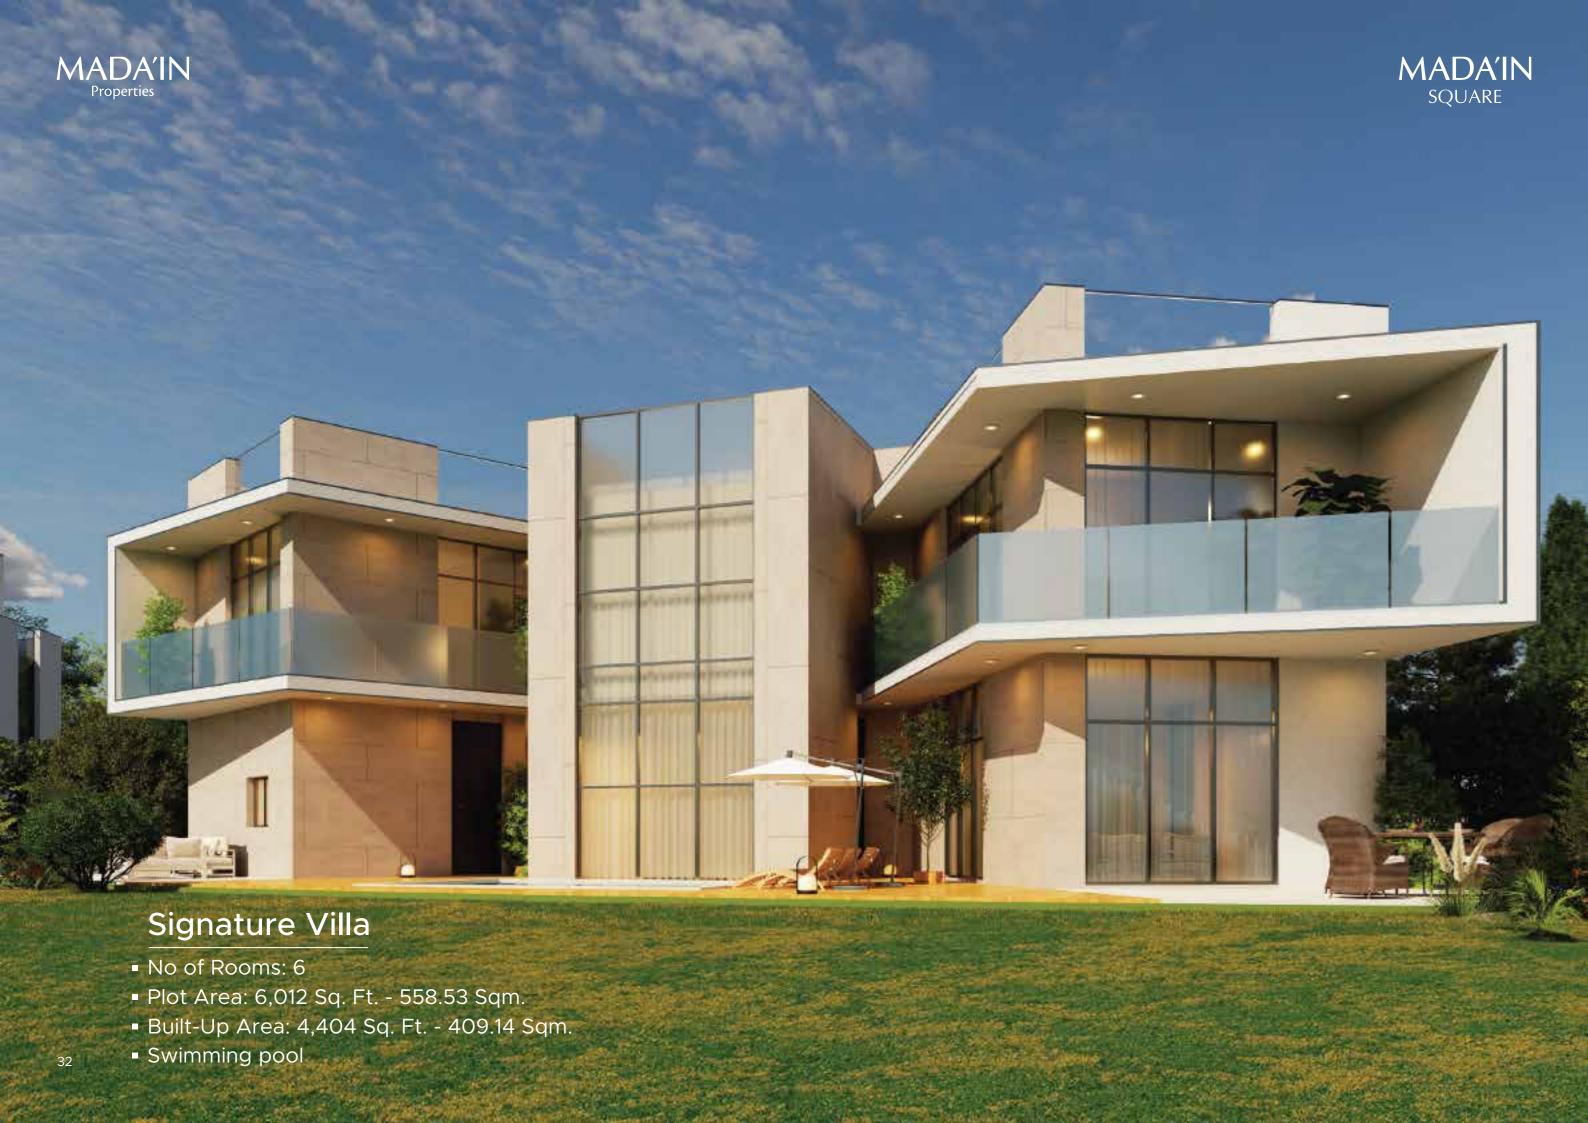

### Signature Villa

- No of Rooms: 6
- Plot Area: 6,012 Sq. Ft. 558.53 Sqm.
- Built-Up Area: 4,404 Sq. Ft. 409.14 Sqm.
- Swimming pool

33

ملاذ آمن للسلام والتأمل ووحدة المجتمع A sacred haven for peace, reflection, and community unity