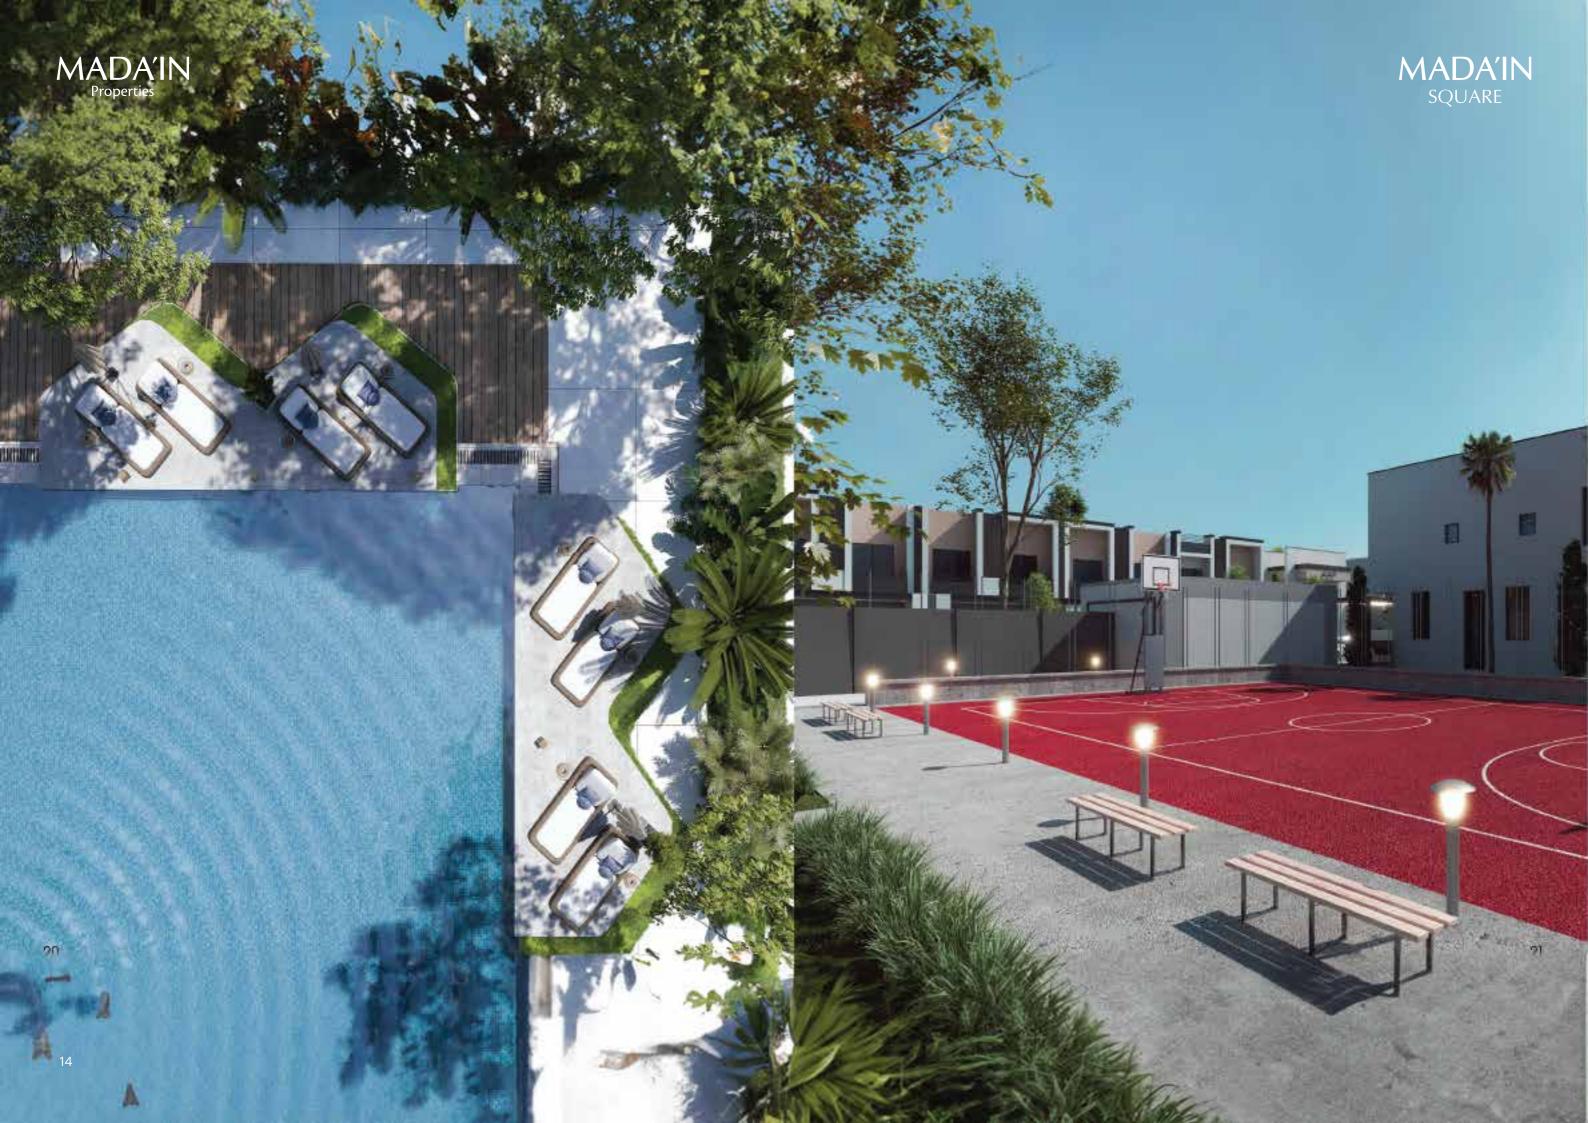

Moreover, for the eastern and western central gardens, each contains sports games, a swimming pool, and places for children's recreational games with outdoor seating.

As for the strip garden, it contains ten thousand distinct and diverse trees, especially for the project, including local ones and others from East Asia and Africa to suit the climate and make a comfortable environment for the residents. As for the mosque, it is an independent local mosque and can accommodate 400 worshipers with all its services and its own parking lot. The Nursery is on standalone plot consist of ground floor only with outdoor playing and green Area.

### **SERVICES & AMENITIES**

Private Pools

مكان اللعب والاستكشاف A place of fun and exploration

كل ما تحتاجه موجود في مكان واحد All you need in one place