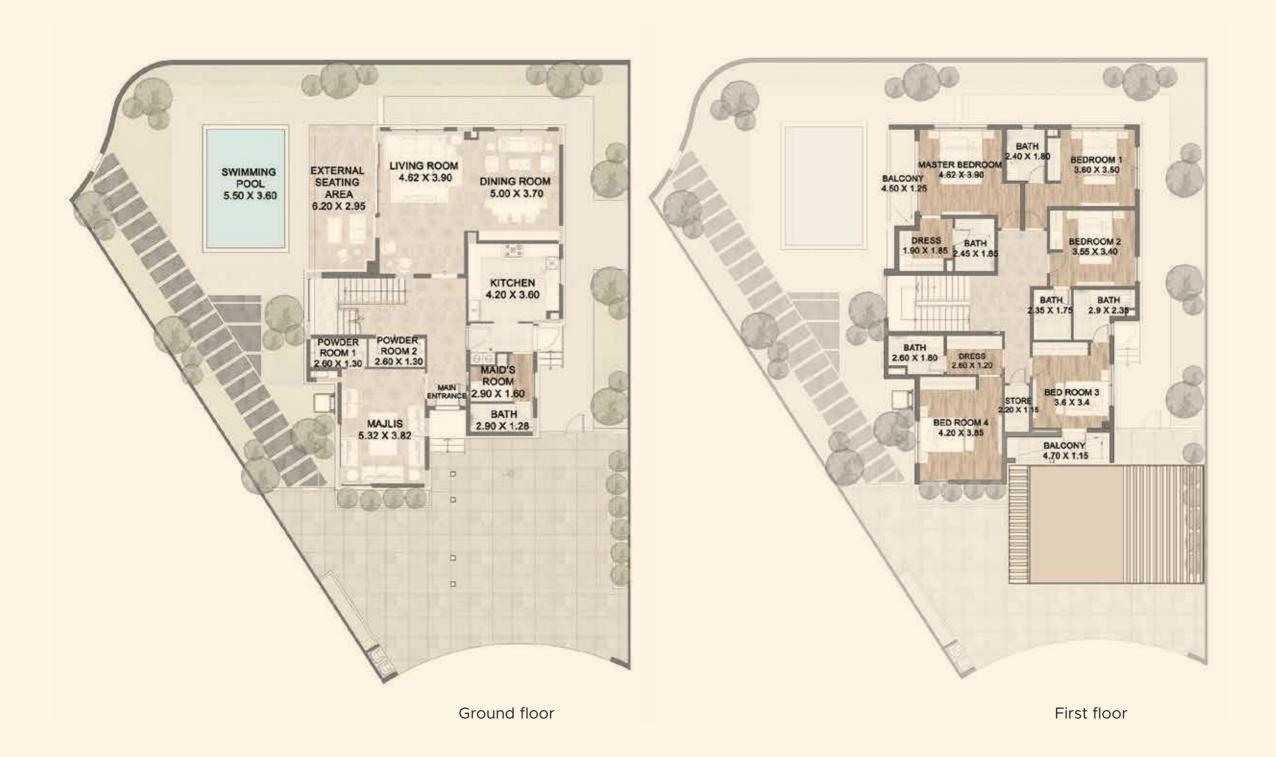

# Luxury Villa

- No of Rooms: 6
- Plot Area: 6,020 Sq. Ft. 559.27 Sqm.
- Built-Up Area: 3,864 Sq. Ft. 358.97 Sqm.
- Swimming pool

Ground floor First floor