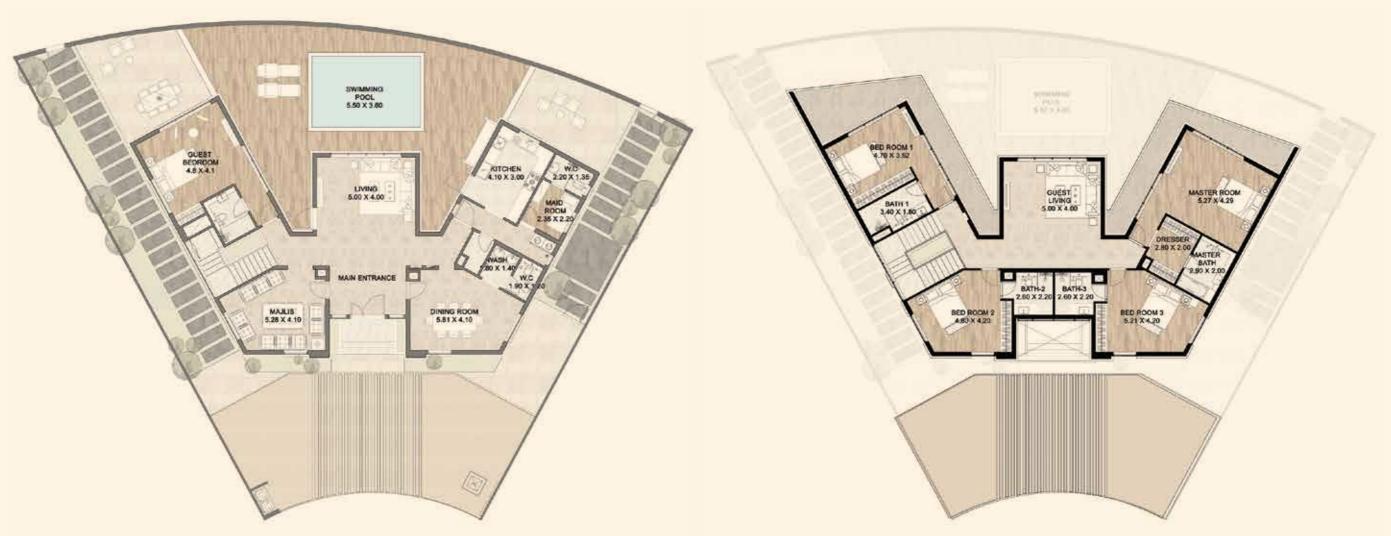

### Signature Villa

- No of Rooms: 6
- Plot Area: 6,012 Sq. Ft. 558.53 Sqm.
- Built-Up Area: 4,404 Sq. Ft. 409.14 Sqm.
- Swimming pool

33

ملاذ آمن للسلام والتأمل ووحدة المجتمع A sacred haven for peace, reflection, and community unity