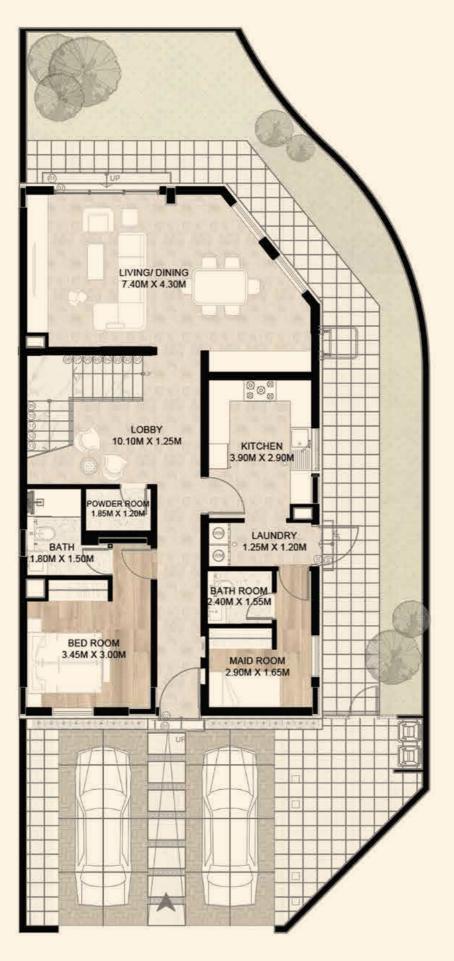

### Edge Villa

No of Rooms: 5

■ Plot Area: 2,844 Sq. Ft. - 264.21 Sqm.

Built-Up Area: 2,854 Sq. Ft. - 265.14 Sqm.