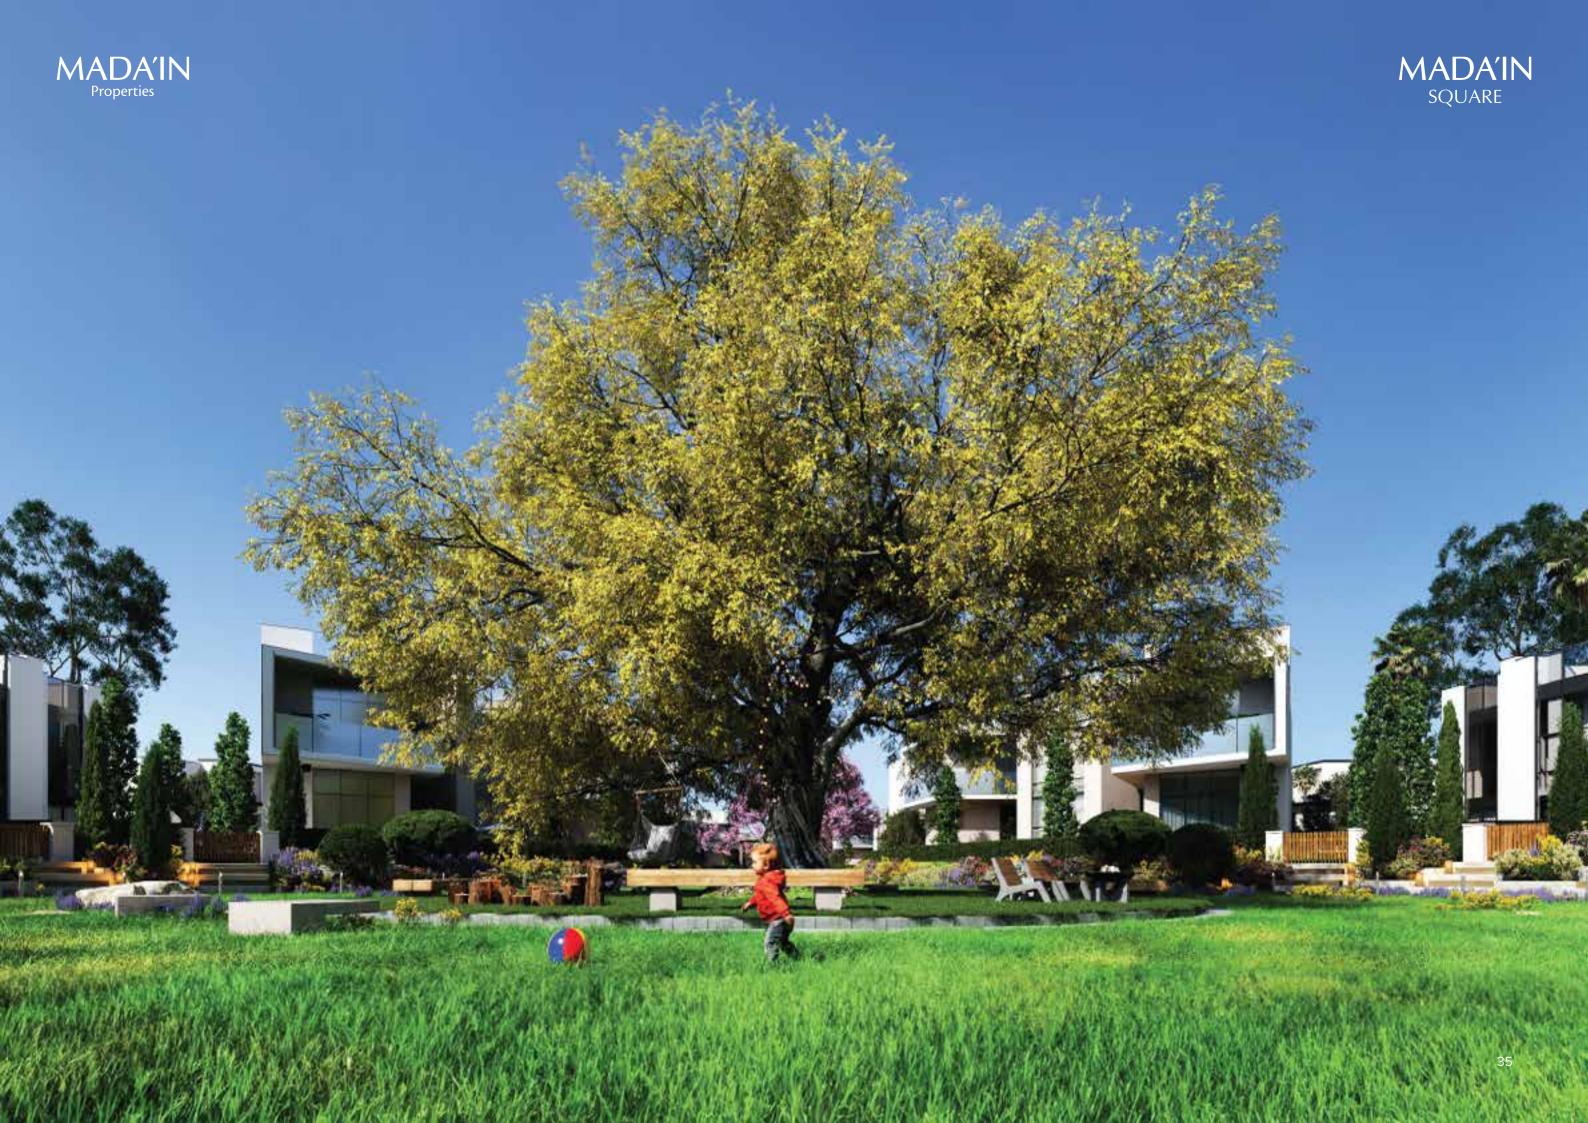

Moreover, for the eastern and western central gardens, each contains sports games, a swimming pool, and places for children's recreational games with outdoor seating.

As for the strip garden, it contains ten thousand distinct and diverse trees, especially for the project, including local ones and others from East Asia and Africa to suit the climate and make a comfortable environment for the residents. As for the mosque, it is an independent local mosque and can accommodate 400 worshipers with all its services and its own parking lot. The Nursery is on standalone plot consist of ground floor only with outdoor playing and green Area.

### **SERVICES & AMENITIES**

Private Pools

مكان اللعب والاستكشاف A place of fun and exploration

كل ما تحتاجه موجود في مكان واحد All you need in one place