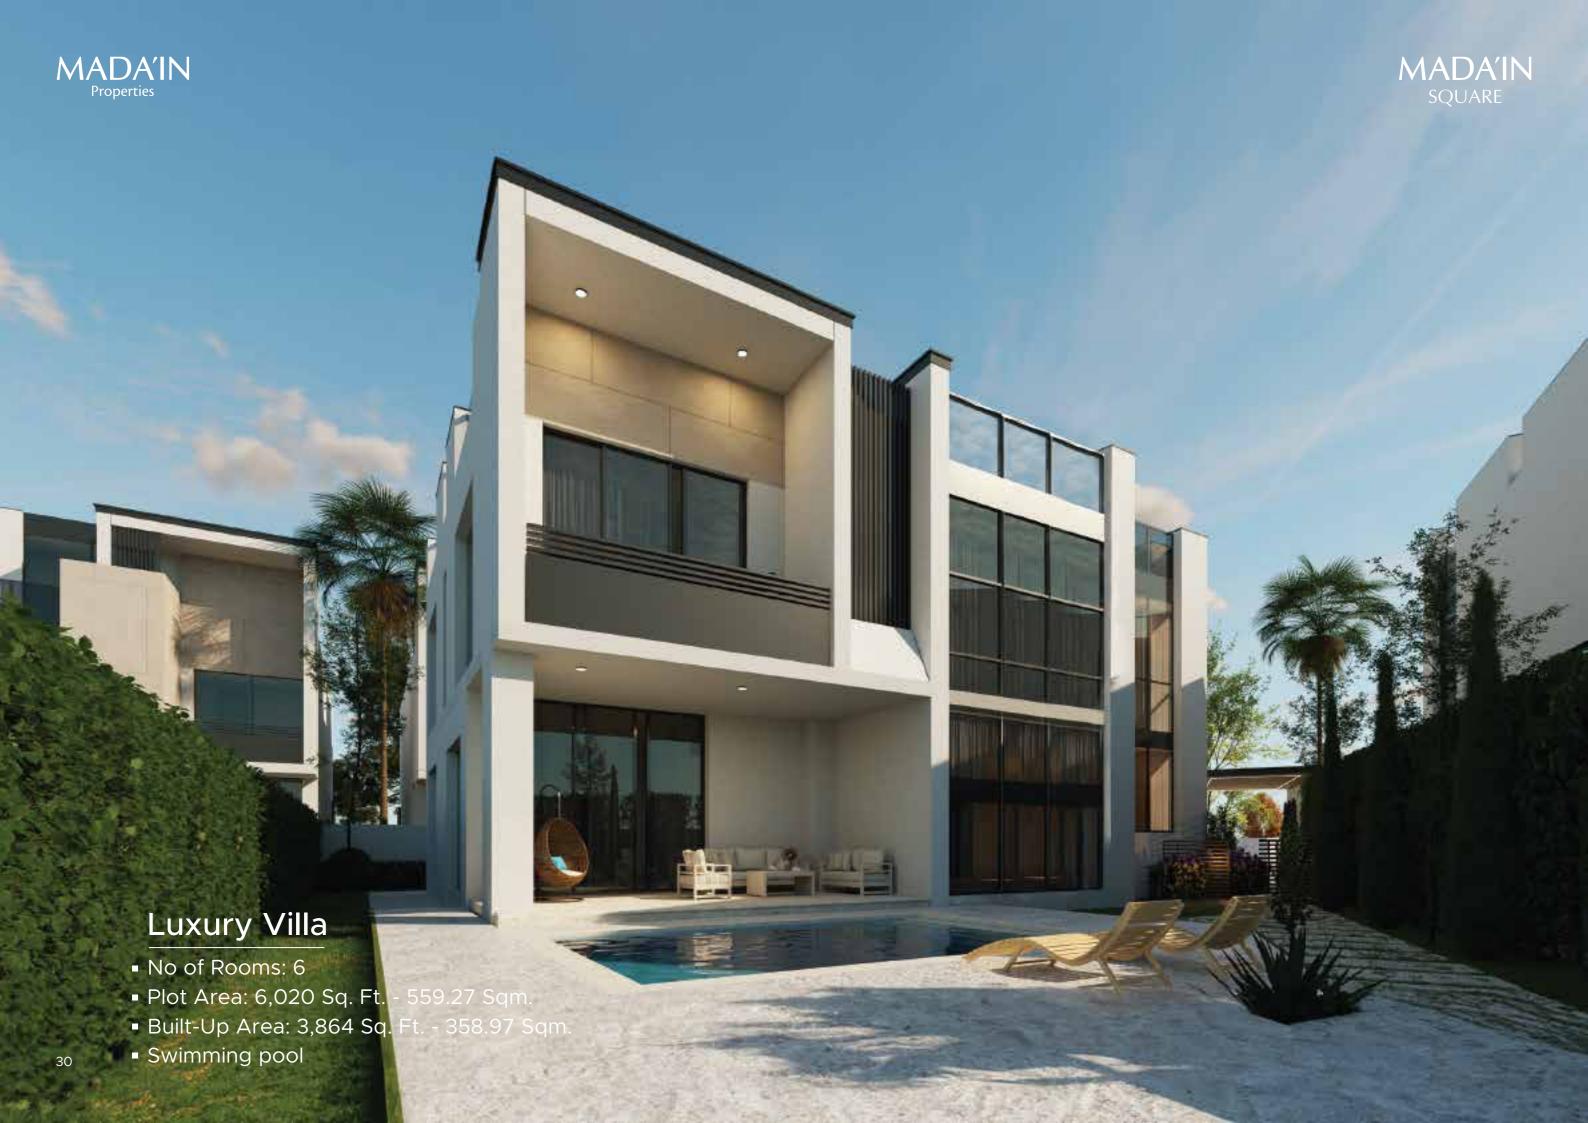

# Luxury Villa

- No of Rooms: 6
- Plot Area: 6,020 Sq. Ft. 559.27 Sqm.
- Built-Up Area: 3,864 Sq. Ft. 358.97 Sqm.
- Swimming pool

Ground floor First floor