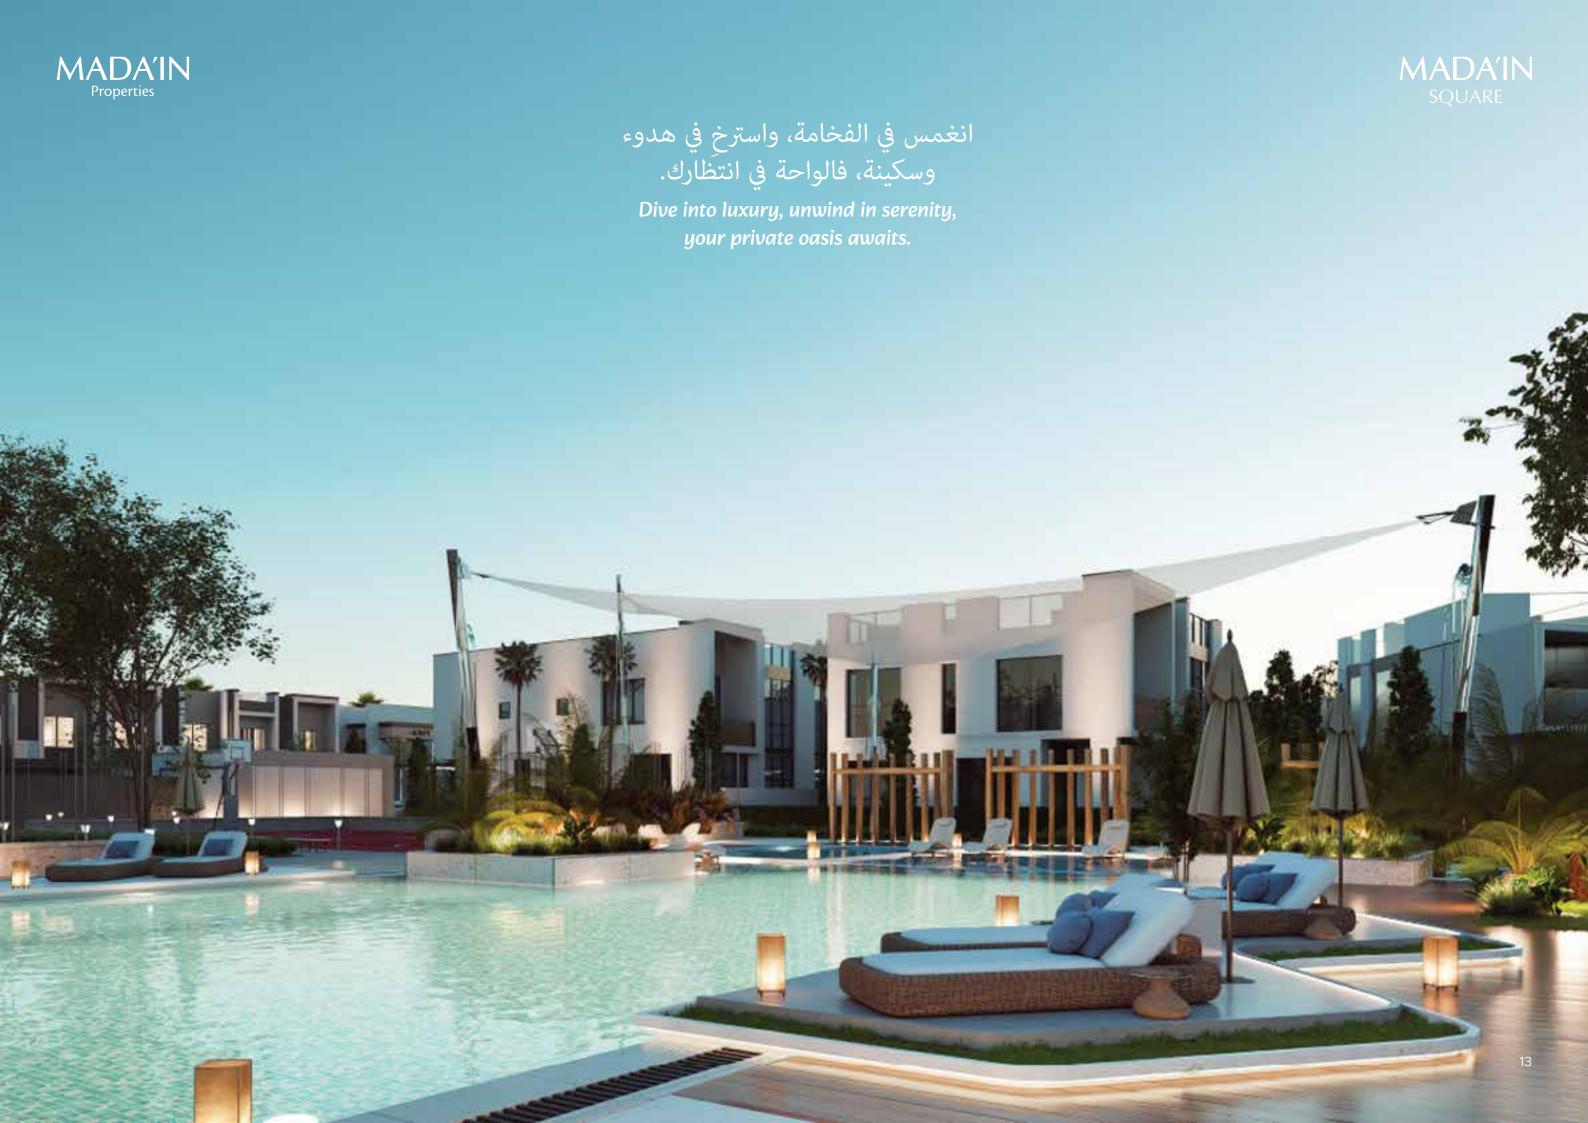

Moreover, for the eastern and western central gardens, each contains sports games, a swimming pool, and places for children's recreational games with outdoor seating.

As for the strip garden, it contains ten thousand distinct and diverse trees, especially for the project, including local ones and others from East Asia and Africa to suit the climate and make a comfortable environment for the residents. As for the mosque, it is an independent local mosque and can accommodate 400 worshipers with all its services and its own parking lot. The Nursery is on standalone plot consist of ground floor only with outdoor playing and green Area.

### **SERVICES & AMENITIES**

Private Pools

مكان اللعب والاستكشاف A place of fun and exploration

كل ما تحتاجه موجود في مكان واحد All you need in one place