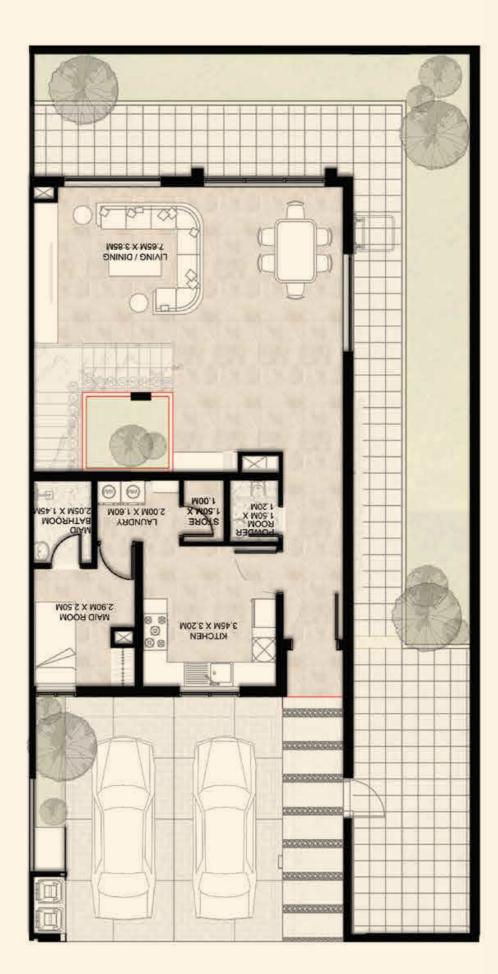

### Garden Villa

No of Rooms: 5

• Plot Area: 2,900 Sq. Ft. - 269.41 Sqm.

Built-Up Area: 2,957 Sq. Ft. - 274.71 Sqm.

Ground floor First floor 27