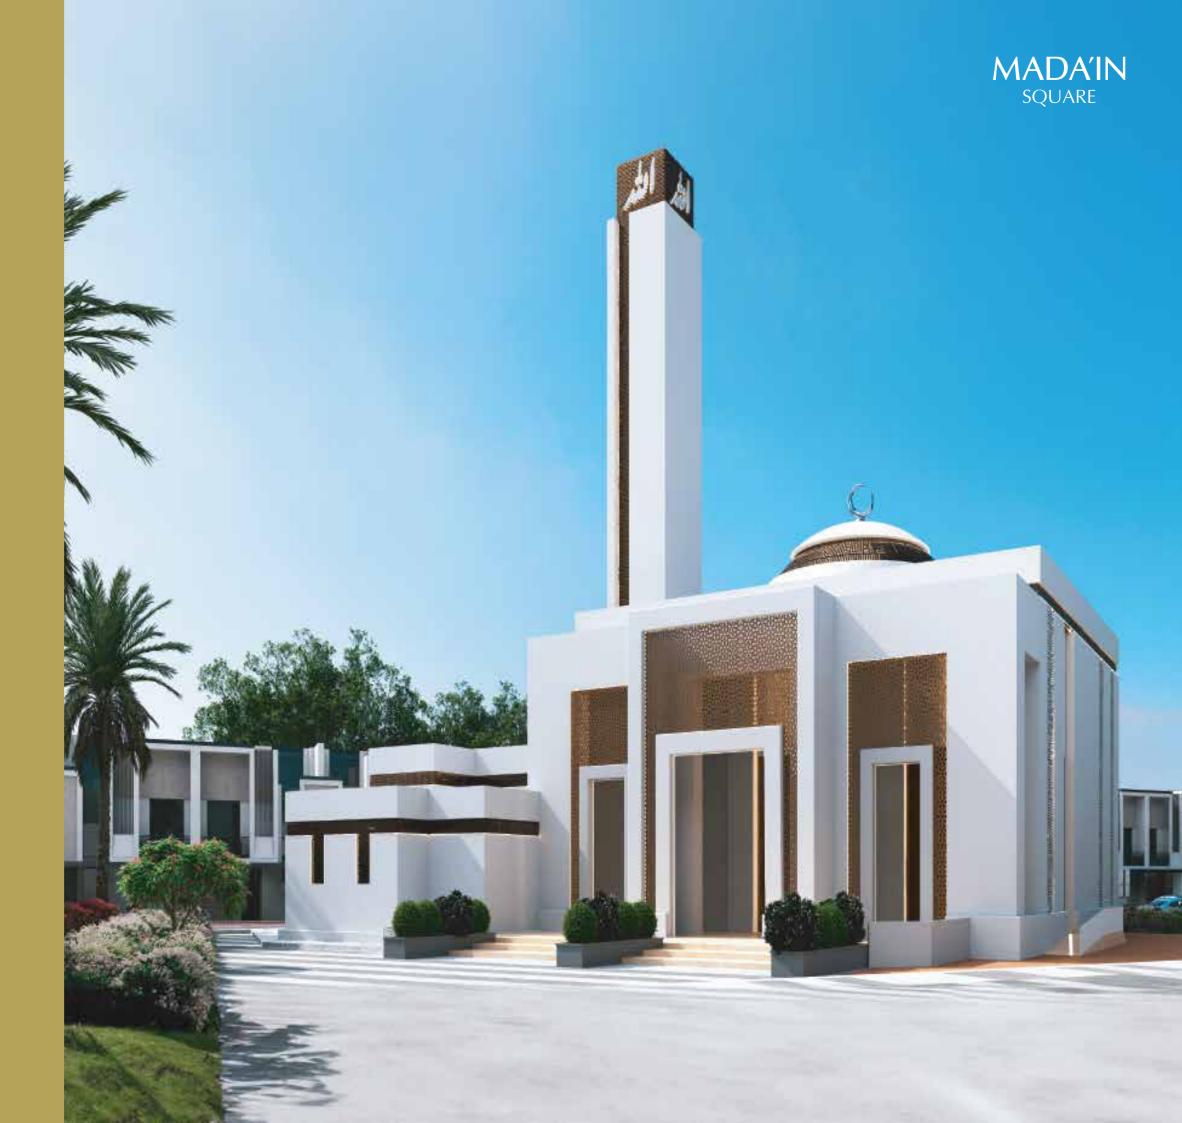

Moreover, for the eastern and western central gardens, each contains sports games, a swimming pool, and places for children's recreational games with outdoor seating.

As for the strip garden, it contains ten thousand distinct and diverse trees, especially for the project, including local ones and others from East Asia and Africa to suit the climate and make a comfortable environment for the residents. As for the mosque, it is an independent local mosque and can accommodate 400 worshipers with all its services and its own parking lot. The Nursery is on standalone plot consist of ground floor only with outdoor playing and green Area.

### Signature Villa

- No of Rooms: 6
- Plot Area: 6,012 Sq. Ft. 558.53 Sqm.
- Built-Up Area: 4,404 Sq. Ft. 409.14 Sqm.
- Swimming pool

33

ملاذ آمن للسلام والتأمل ووحدة المجتمع A sacred haven for peace, reflection, and community unity