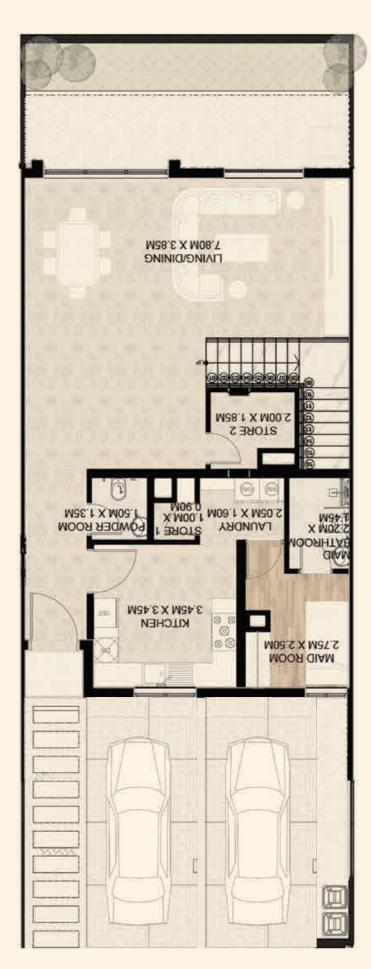

# Reem Villa

- No of Rooms: 4
- Plot Area: 1,833 Sq. Ft. 170.29 Sqm.
- Built-Up Area: 2,421 Sq. Ft. 224.91 Sqm.

23

### Reem Villa

- No of Rooms: 4
- Plot Area: 1,833 Sq. Ft. 170.29 Sqm.
- Built-Up Area: 2,421 Sq. Ft. 224.91 Sqm.

Ground floor First floor