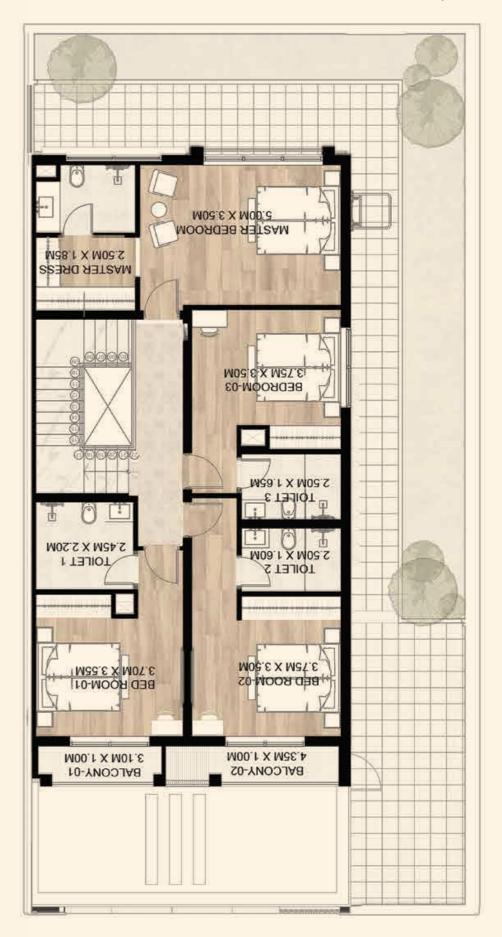

### Garden Villa

No of Rooms: 5

• Plot Area: 2,900 Sq. Ft. - 269.41 Sqm.

Built-Up Area: 2,957 Sq. Ft. - 274.71 Sqm.

Ground floor First floor 27