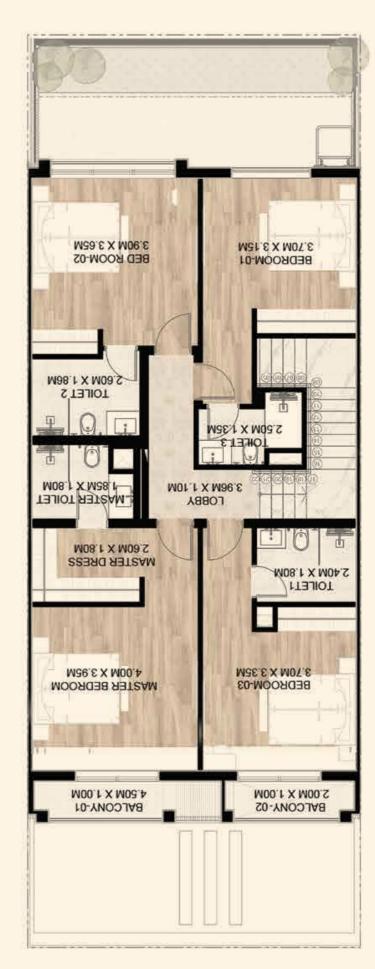

# Reem Villa

- No of Rooms: 4
- Plot Area: 1,833 Sq. Ft. 170.29 Sqm.
- Built-Up Area: 2,421 Sq. Ft. 224.91 Sqm.

23

### Reem Villa

- No of Rooms: 4
- Plot Area: 1,833 Sq. Ft. 170.29 Sqm.
- Built-Up Area: 2,421 Sq. Ft. 224.91 Sqm.

Ground floor First floor