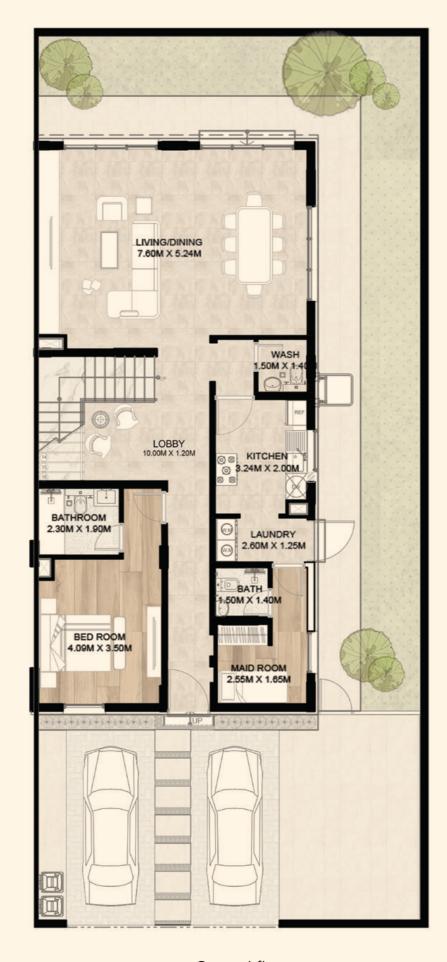

### Garden Villa

No of Rooms: 5

• Plot Area: 2,900 Sq. Ft. - 269.41 Sqm.

Built-Up Area: 2,957 Sq. Ft. - 274.71 Sqm.

Ground floor First floor 27