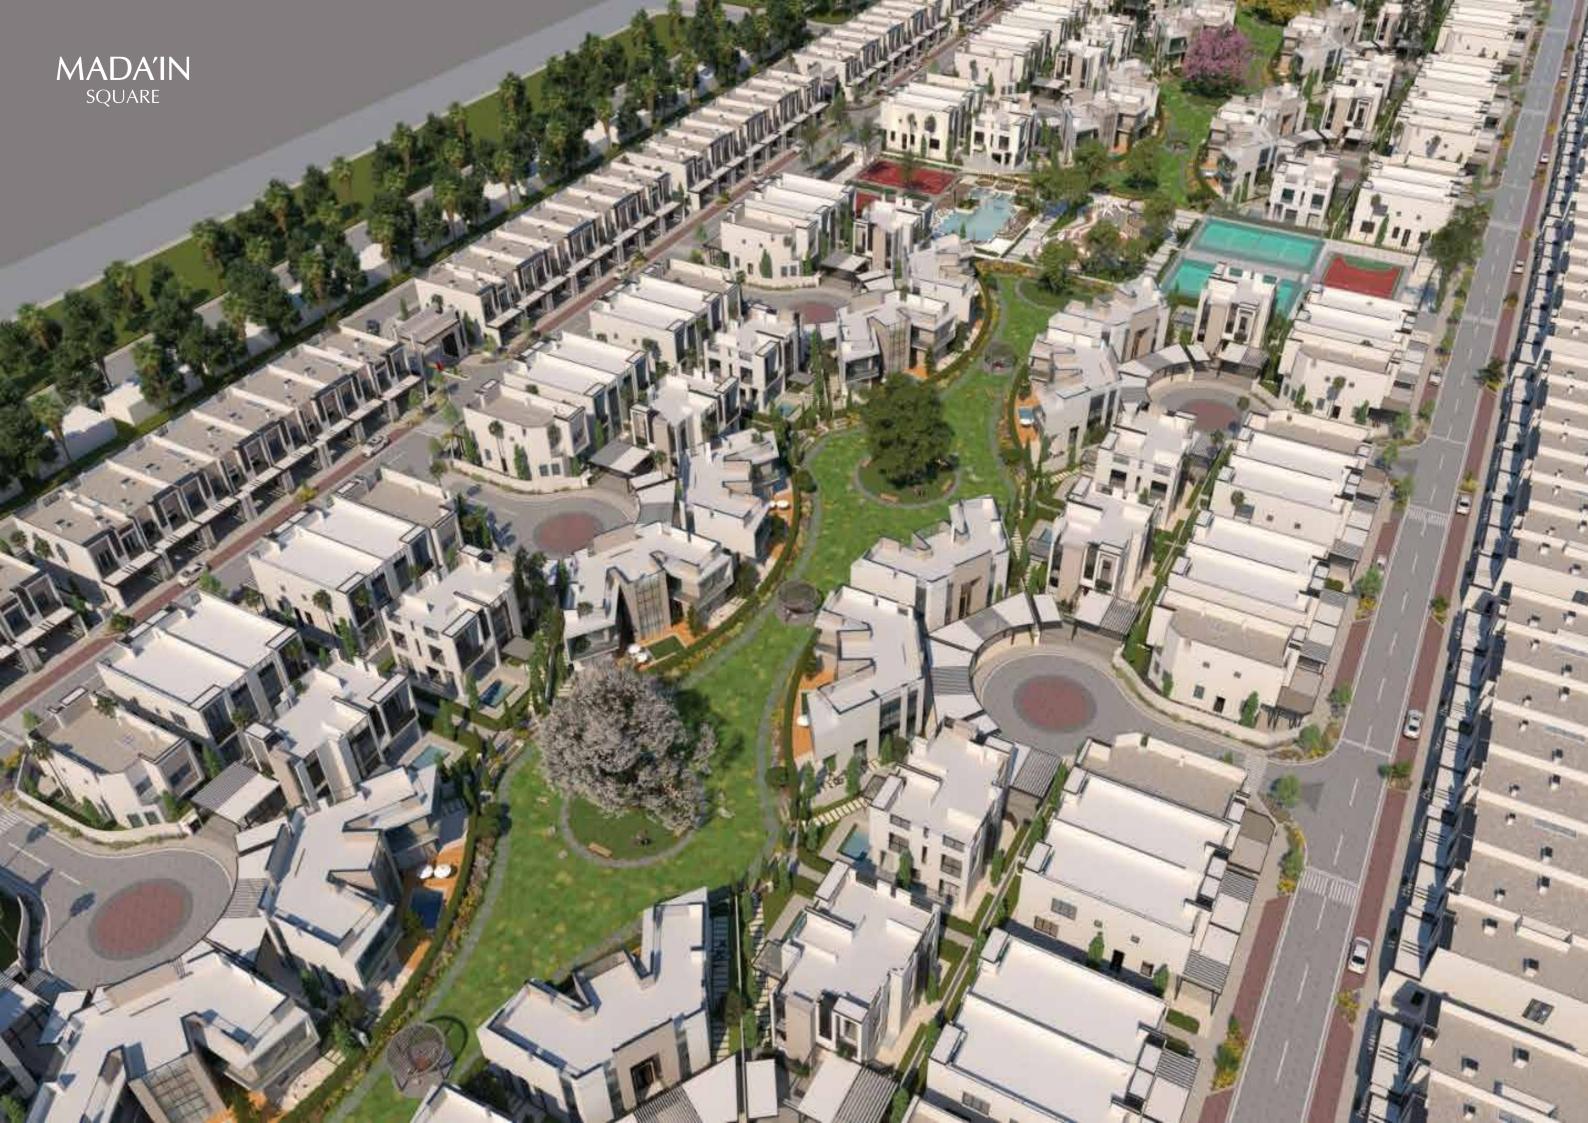

### **About Mada'in Square**

The project is a complex of Luxury villas and town houses located in Al Tay east area / Al Suyouh suburb - Sharjah, United Arab Emirates.

The Community consist of 619 villas (325 Reem villas), (138 Garden villas), (52 Edge villas), (52 Luxury villas) and (52 Signature villas) with multiple spaces suitable for all community.

As for the commercial center, that consists of A basement for parking and storage area, A ground and a first Floor. The center includes a Retail section with shops, supermarkets, restaurants, and a service section with clinics, a health club, Post boxes and Entertainment area.

Moreover, for the eastern and western central gardens, each contains sports games, a swimming pool, and places for children's recreational games with outdoor seating.

As for the strip garden, it contains ten thousand distinct and diverse trees, especially for the project, including local ones and others from East Asia and Africa to suit the climate and make a comfortable environment for the residents. As for the mosque, it is an independent local mosque and can accommodate 400 worshipers with all its services and its own parking lot. The Nursery is on standalone plot consist of ground floor only with outdoor playing and green Area.

### MASTERPLAN المخطط الرئيسي

### **MASTERPLAN**

Villa Typology

المخطط الرئيسي أصناف الوحدات السكنية