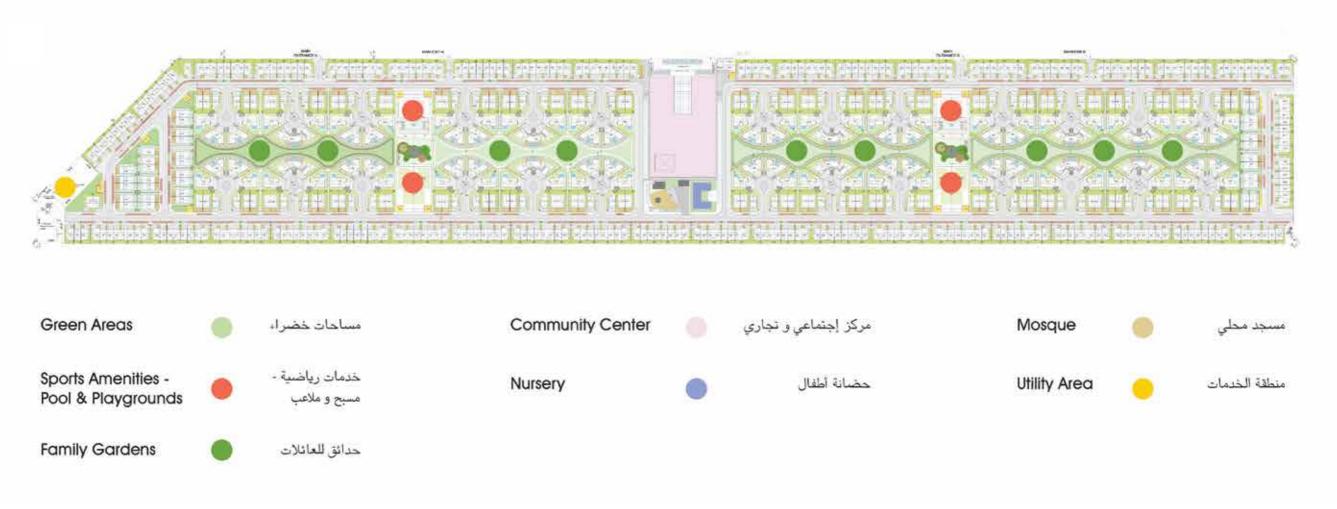

### **About Mada'in Square**

The project is a complex of Luxury villas and town houses located in Al Tay east area / Al Suyouh suburb - Sharjah, United Arab Emirates.

The Community consist of 619 villas (325 Reem villas), (138 Garden villas), (52 Edge villas), (52 Luxury villas) and (52 Signature villas) with multiple spaces suitable for all community.

As for the commercial center, that consists of A basement for parking and storage area, A ground and a first Floor. The center includes a Retail section with shops, supermarkets, restaurants, and a service section with clinics, a health club, Post boxes and Entertainment area.

Moreover, for the eastern and western central gardens, each contains sports games, a swimming pool, and places for children's recreational games with outdoor seating.

As for the strip garden, it contains ten thousand distinct and diverse trees, especially for the project, including local ones and others from East Asia and Africa to suit the climate and make a comfortable environment for the residents. As for the mosque, it is an independent local mosque and can accommodate 400 worshipers with all its services and its own parking lot. The Nursery is on standalone plot consist of ground floor only with outdoor playing and green Area.

### • LOCATION

- The project is a complex of Luxury villas and town houses located in Al Tay east area / Al Suyouh suburb Sharjah, United Arab Emirates.
- Ideal location for families seeking a close-knit community amidst nature's embrace.
- Shares proximity to Sharjah Mosque and city's major attractions.
- Easy access and great connectivity to the rest of the city, Sharjah and Dubai Airport.

### MASTERPLAN المخطط الرئيسي