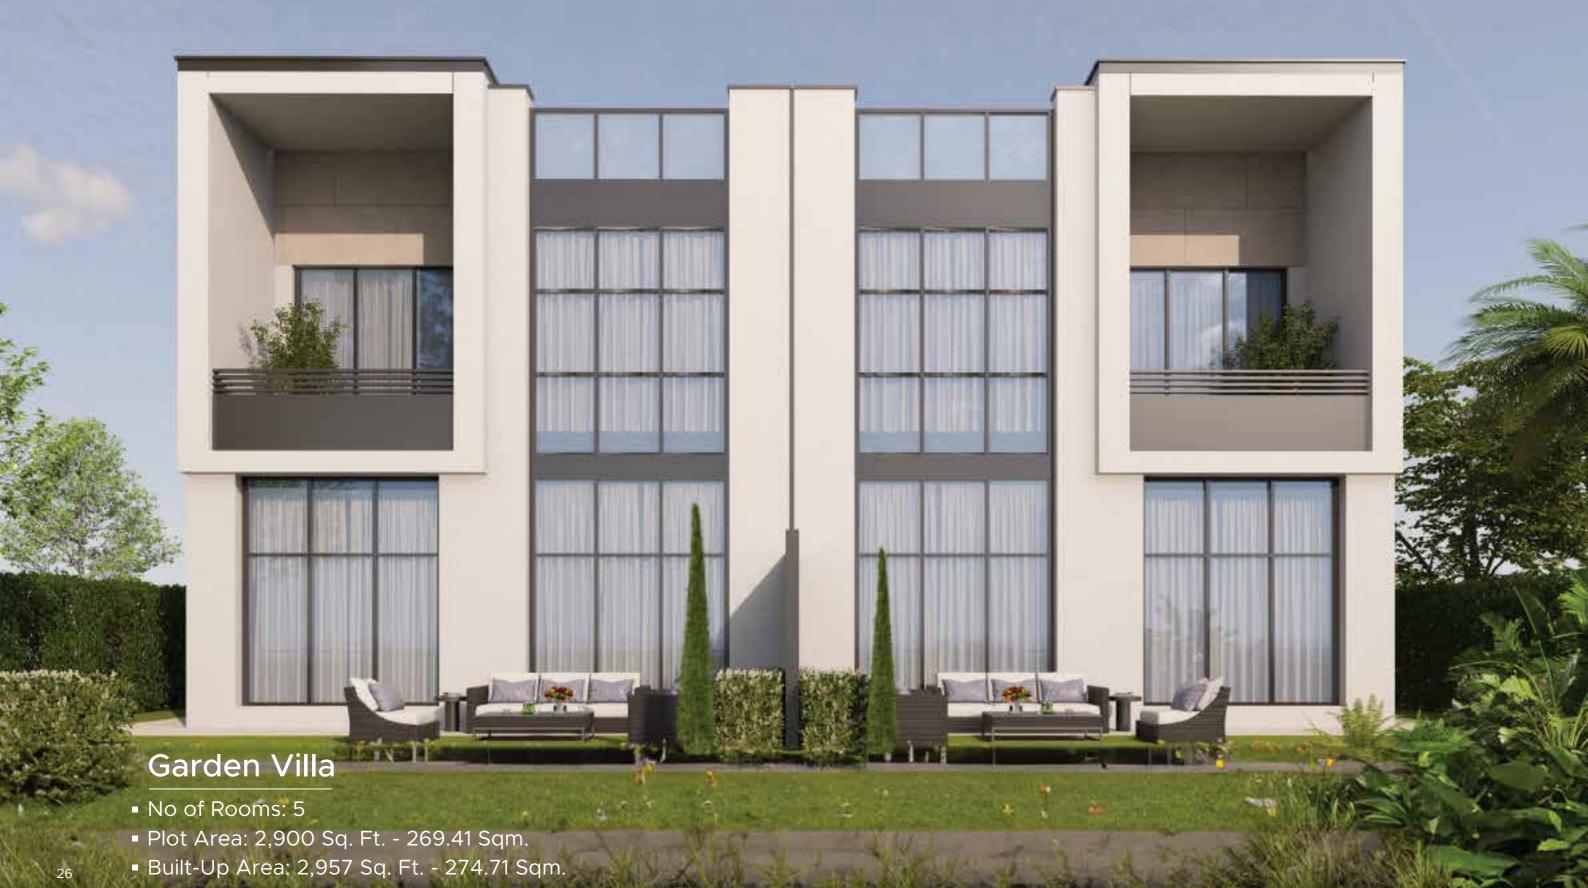

### Garden Villa

No of Rooms: 5

• Plot Area: 2,900 Sq. Ft. - 269.41 Sqm.

Built-Up Area: 2,957 Sq. Ft. - 274.71 Sqm.

Ground floor First floor 27