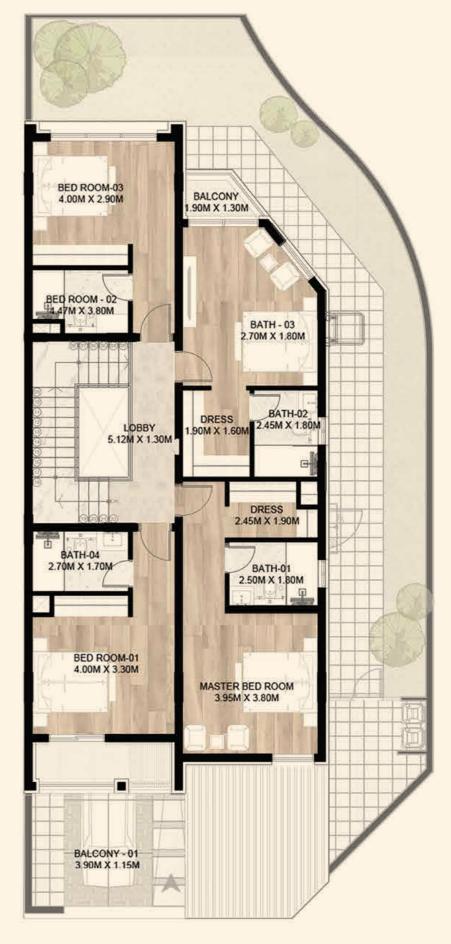

### Edge Villa

No of Rooms: 5

■ Plot Area: 2,844 Sq. Ft. - 264.21 Sqm.

Built-Up Area: 2,854 Sq. Ft. - 265.14 Sqm.