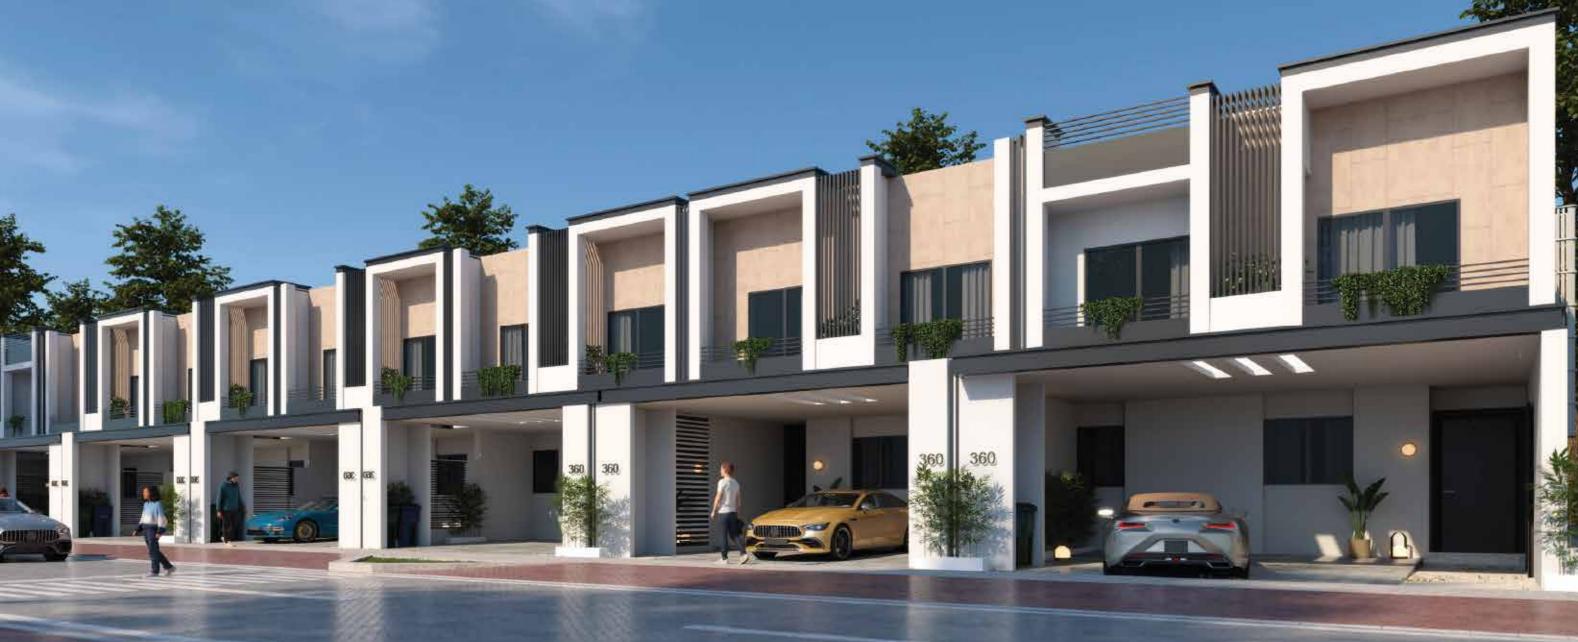

# Reem Villa E

- No of Rooms: 4
- Plot Area: 2,528 Sq. Ft. 234.85 Sqm.
- Built-Up Area: 2,421 Sq. Ft. 224.91 Sqm.

### Reem Villa E

- No of Rooms: 4
- Plot Area: 2,528 Sq. Ft. 234.85 Sqm.
- Built-Up Area: 2,421 Sq. Ft. 224.91 Sqm.

Ground floor First floor 25

MADA'IN
Properties