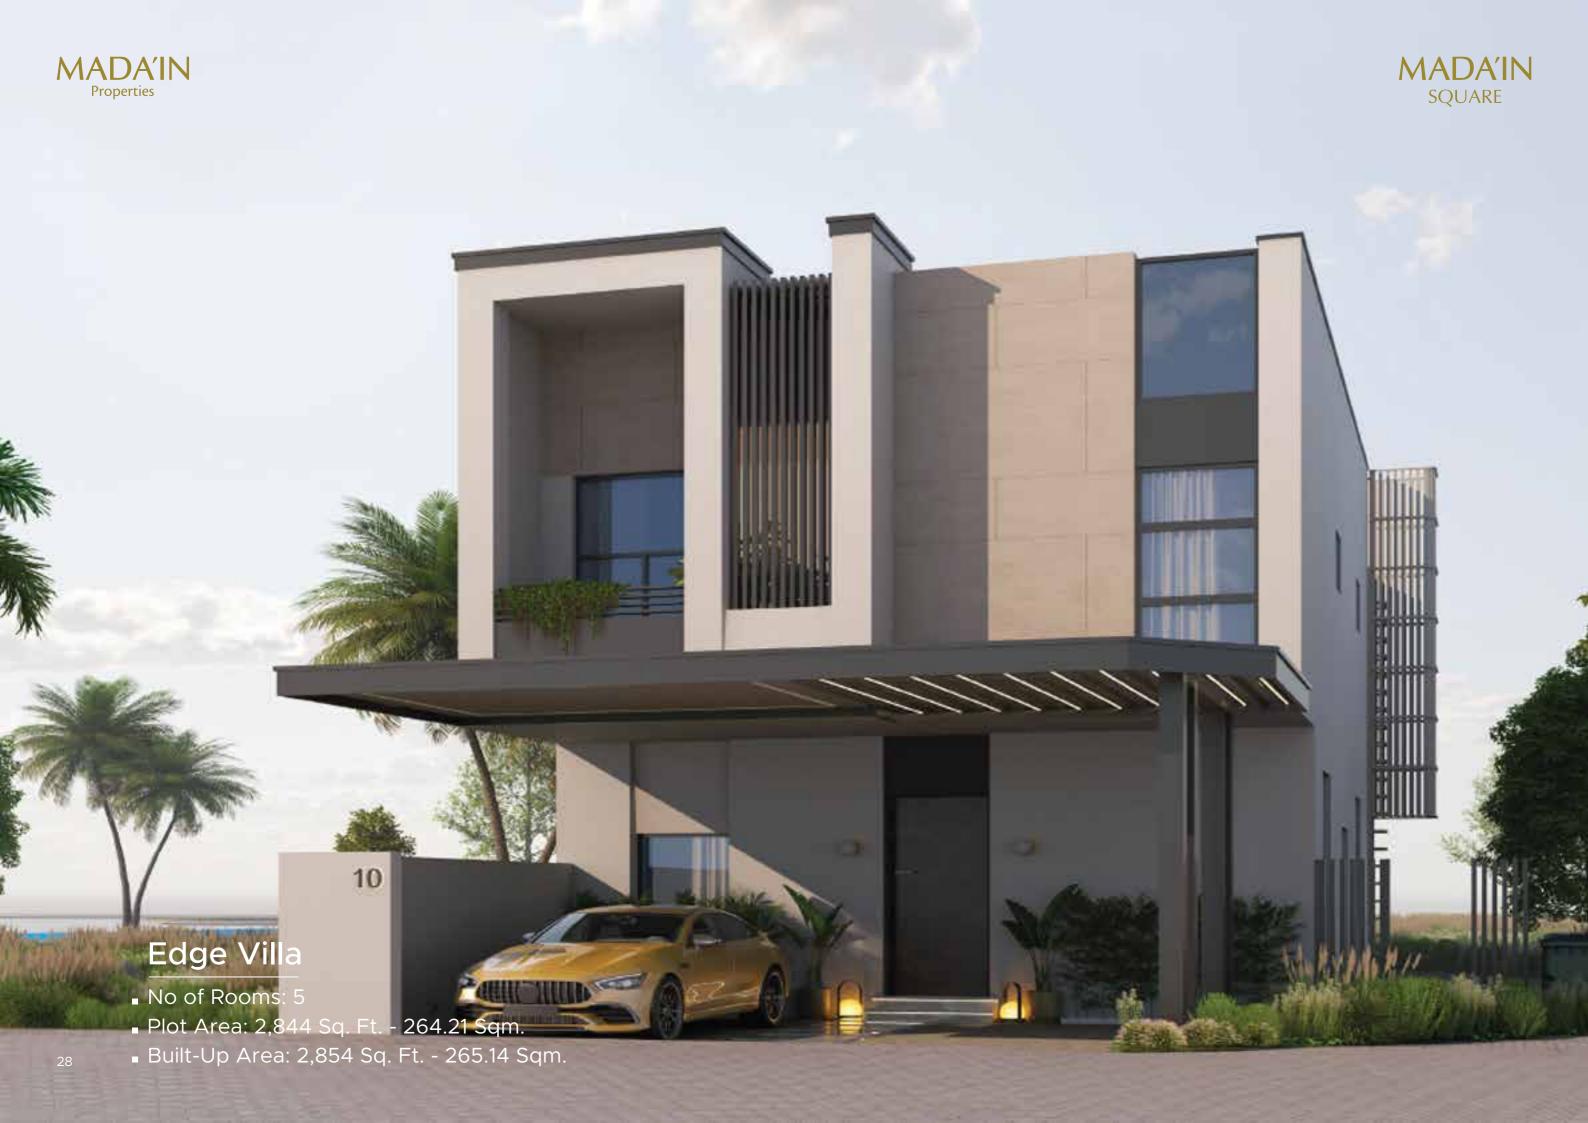

### Edge Villa

No of Rooms: 5

■ Plot Area: 2,844 Sq. Ft. - 264.21 Sqm.

Built-Up Area: 2,854 Sq. Ft. - 265.14 Sqm.