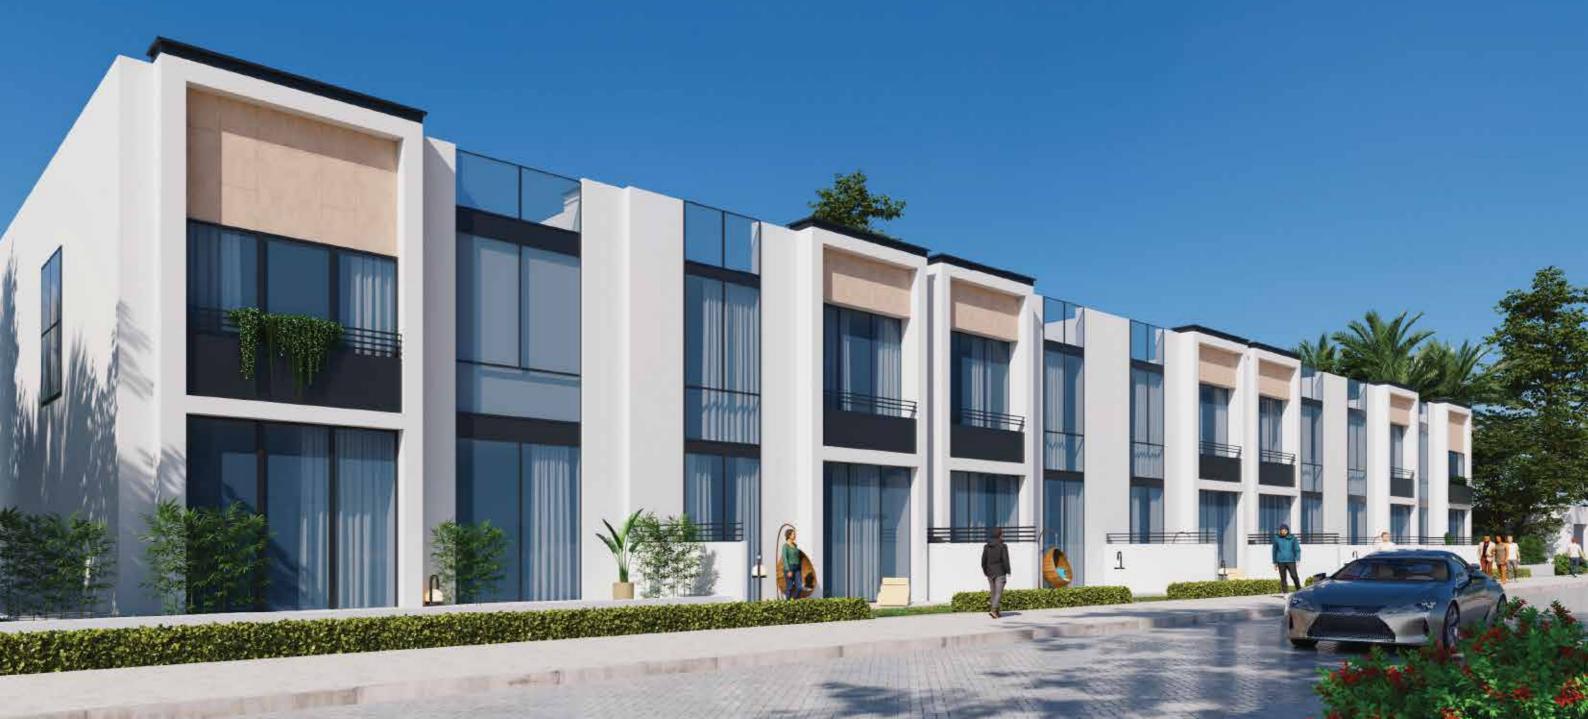

# Reem Villa

- No of Rooms: 4
- Plot Area: 1,833 Sq. Ft. 170.29 Sqm.
- Built-Up Area: 2,421 Sq. Ft. 224.91 Sqm.

23

### Reem Villa

- No of Rooms: 4
- Plot Area: 1,833 Sq. Ft. 170.29 Sqm.
- Built-Up Area: 2,421 Sq. Ft. 224.91 Sqm.

Ground floor First floor