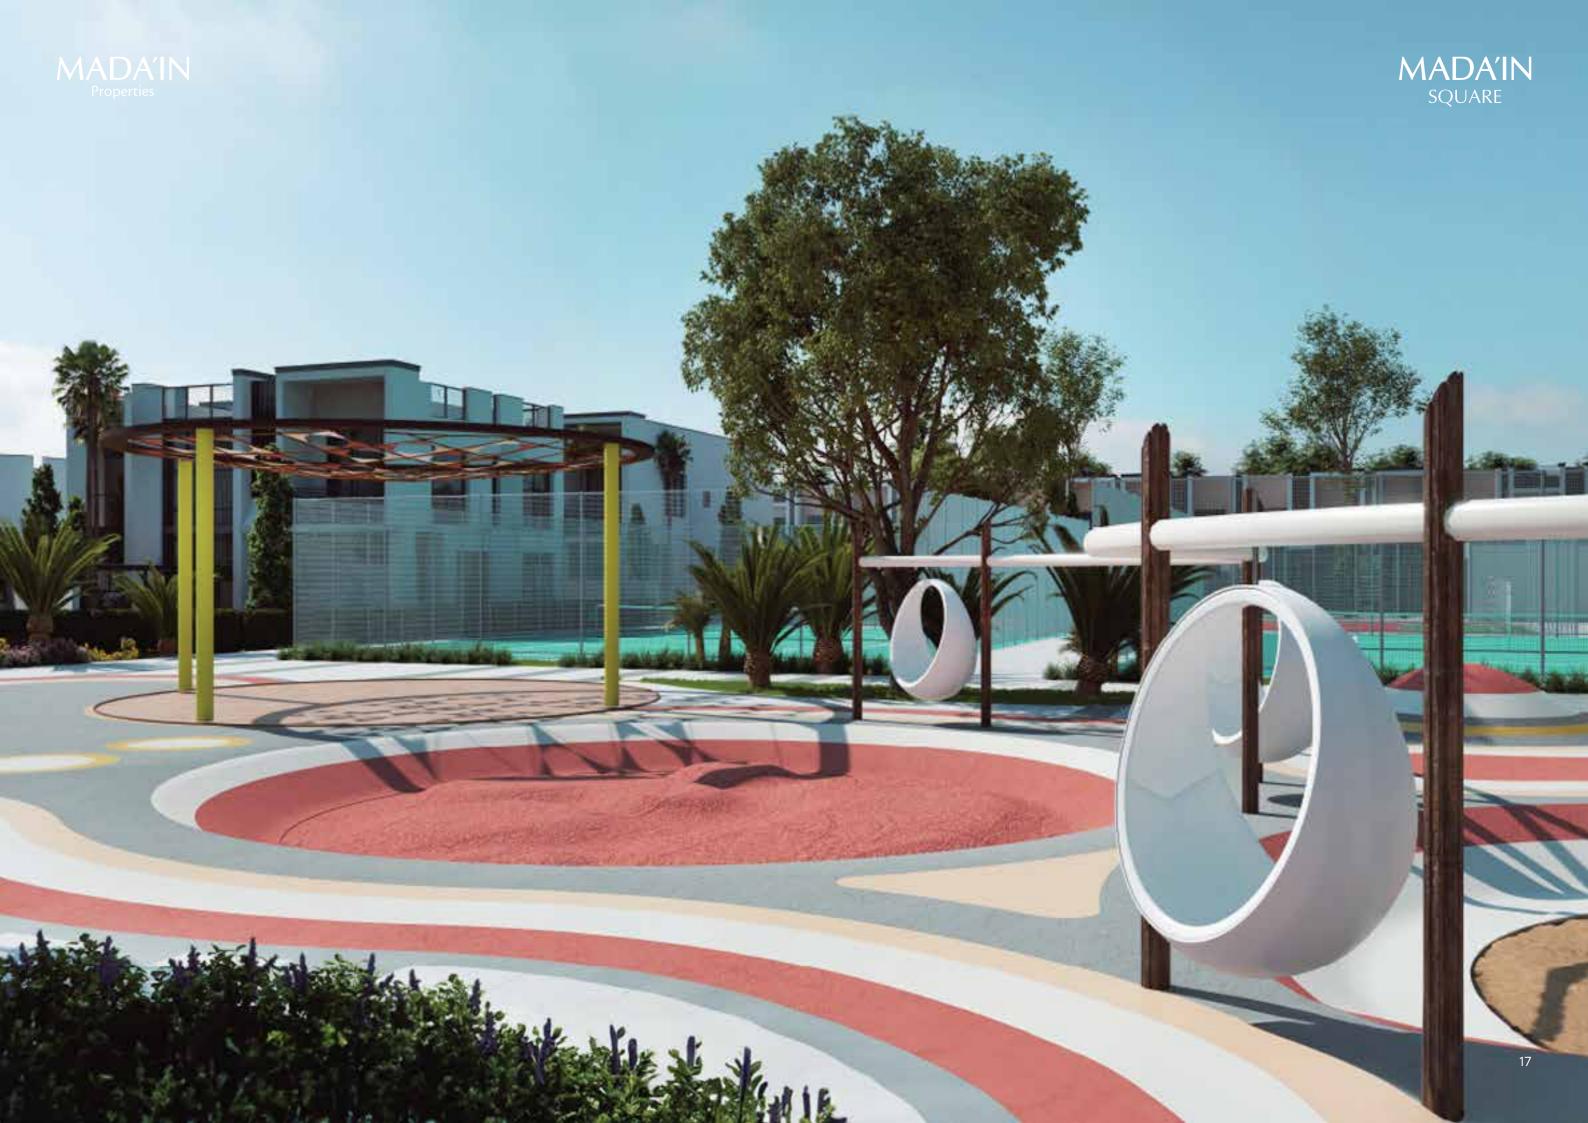

Moreover, for the eastern and western central gardens, each contains sports games, a swimming pool, and places for children's recreational games with outdoor seating.

As for the strip garden, it contains ten thousand distinct and diverse trees, especially for the project, including local ones and others from East Asia and Africa to suit the climate and make a comfortable environment for the residents. As for the mosque, it is an independent local mosque and can accommodate 400 worshipers with all its services and its own parking lot. The Nursery is on standalone plot consist of ground floor only with outdoor playing and green Area.

### **SERVICES & AMENITIES**

Private Pools

مكان اللعب والاستكشاف A place of fun and exploration

كل ما تحتاجه موجود في مكان واحد All you need in one place