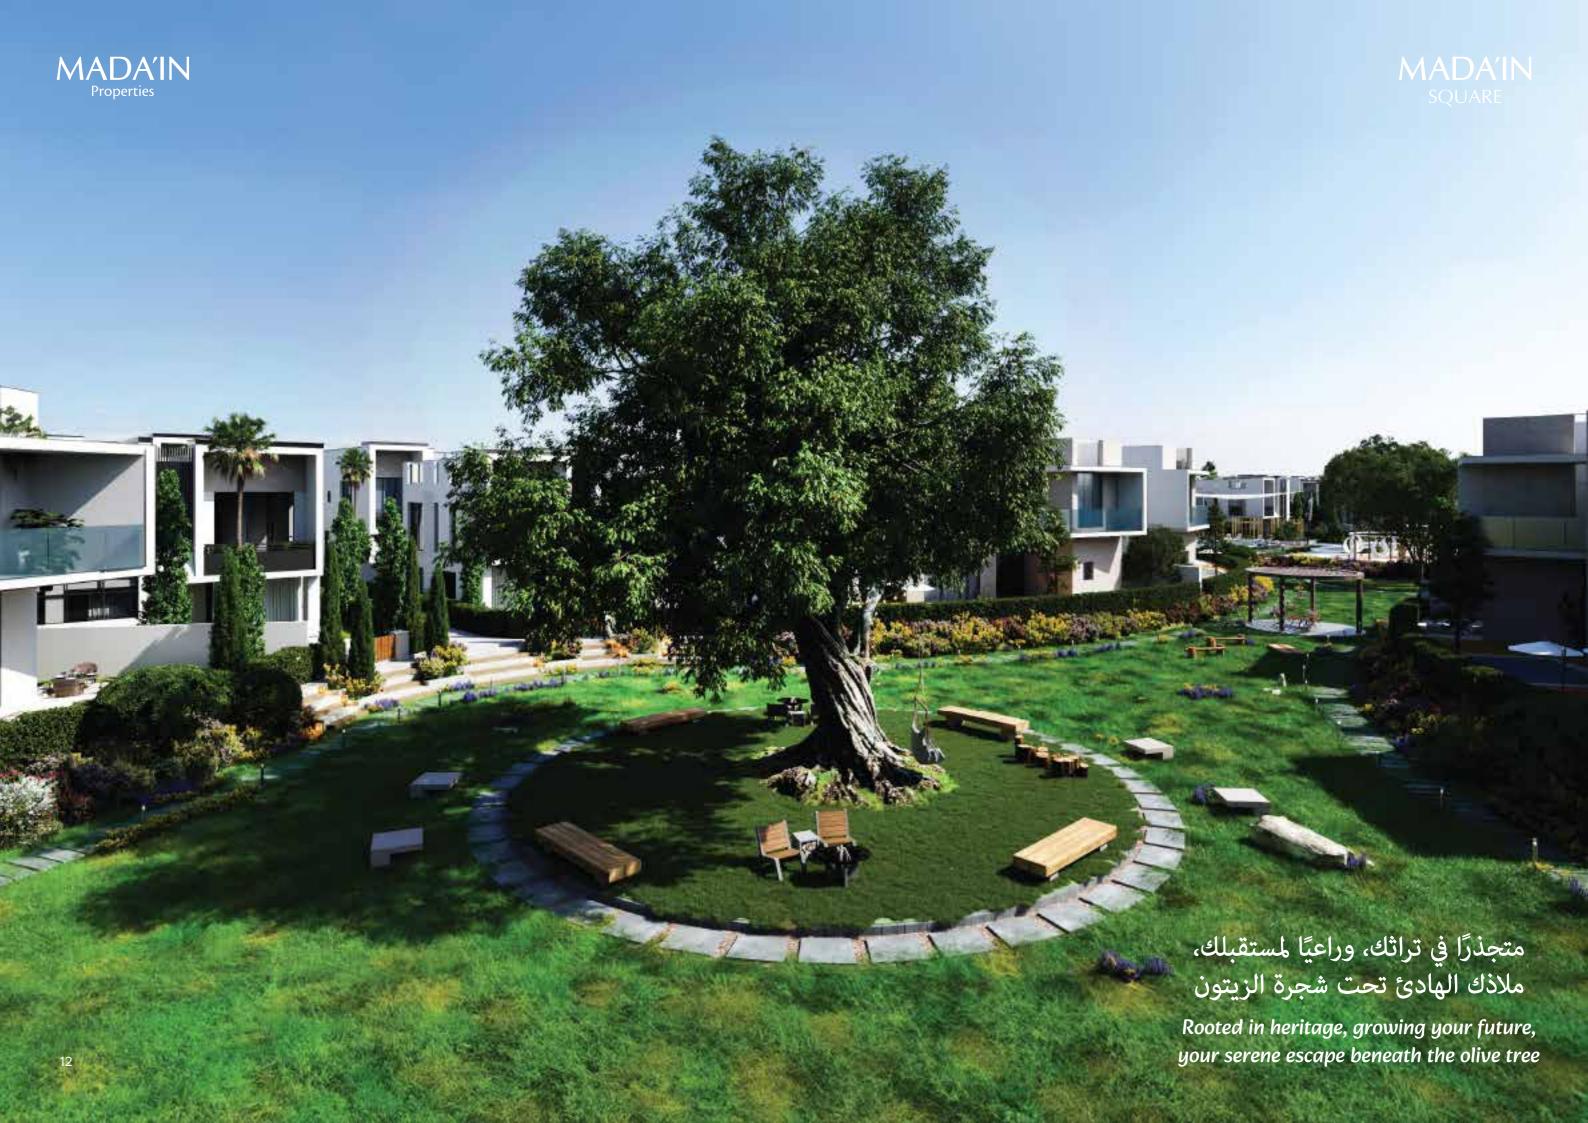

Moreover, for the eastern and western central gardens, each contains sports games, a swimming pool, and places for children's recreational games with outdoor seating.

As for the strip garden, it contains ten thousand distinct and diverse trees, especially for the project, including local ones and others from East Asia and Africa to suit the climate and make a comfortable environment for the residents. As for the mosque, it is an independent local mosque and can accommodate 400 worshipers with all its services and its own parking lot. The Nursery is on standalone plot consist of ground floor only with outdoor playing and green Area.